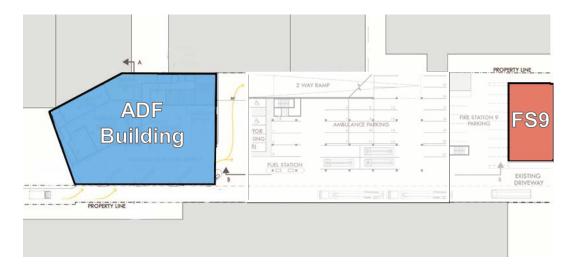

### AMBULANCE DEPLOYMENT FACILITY





May 10, 2017
Fire Commission Presentation
Project Update



#### **Proposed and Existing Facility Locations**





### Ambulance Deployment Facility Project Location

Fire Station 9

New ADF Building





## Ambulance Deployment Facility **Existing Site and Parcels**











#### **Design Scheme Development**



Concept Design Sept 2016



Schematic Design May 2017





### Ambulance Deployment Facility **Key Project Features**

- Ambulance supply and re-stocking
- Administrative offices for Emergency Medical Services
- Biomedical equipment repair and storage

- Essential services building
- Efficient workflow for ambulance deployment functions
- 72-hour emergency generator
- LEED Gold Certification





# Ambulance Deployment Facility **Design Rendering**



1 Ambulance Pull-in Resupply





# Ambulance Deployment Facility **Design Rendering**



1 View from McKinnon





## Ambulance Deployment Facility **Design Rendering**



(1) Southwest Corner of Building



(2) Building Visitor Entry & Garage Entry