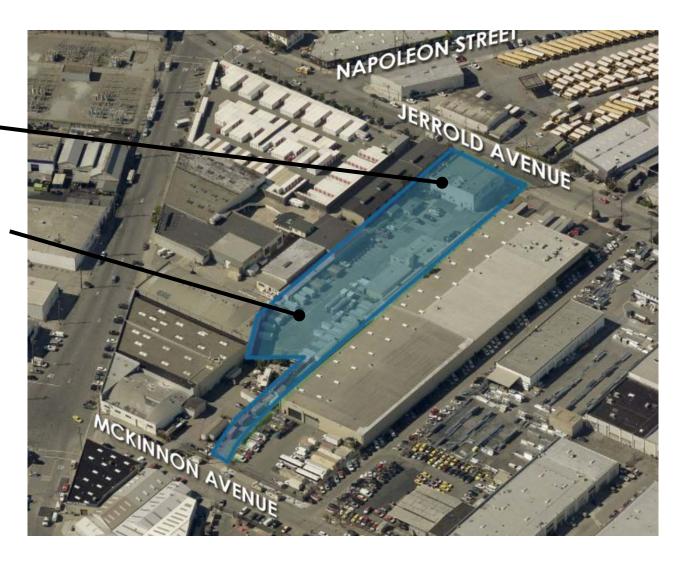

### AMBULANCE DEPLOYMENT FACILITY





May 10, 2017
Fire Commission Presentation
Project Update



#### **Proposed and Existing Facility Locations**





### Ambulance Deployment Facility Project Location

Fire Station 9

New ADF Building





## Ambulance Deployment Facility **Existing Site and Parcels**











#### **Design Scheme Development**



Concept Design Sept 2016



Schematic Design May 2017





### Ambulance Deployment Facility **Key Project Features**

- Ambulance supply and re-stocking
- Administrative offices for Emergency Medical Services
- Biomedical equipment repair and storage

- Essential services building
- Efficient workflow for ambulance deployment functions
- 72-hour emergency generator
- LEED Gold Certification





# Ambulance Deployment Facility **Design Rendering**



1 Ambulance Pull-in Resupply





# Ambulance Deployment Facility **Design Rendering**



1 View from McKinnon





## Ambulance Deployment Facility **Design Rendering**



(1) Southwest Corner of Building



(2) Building Visito