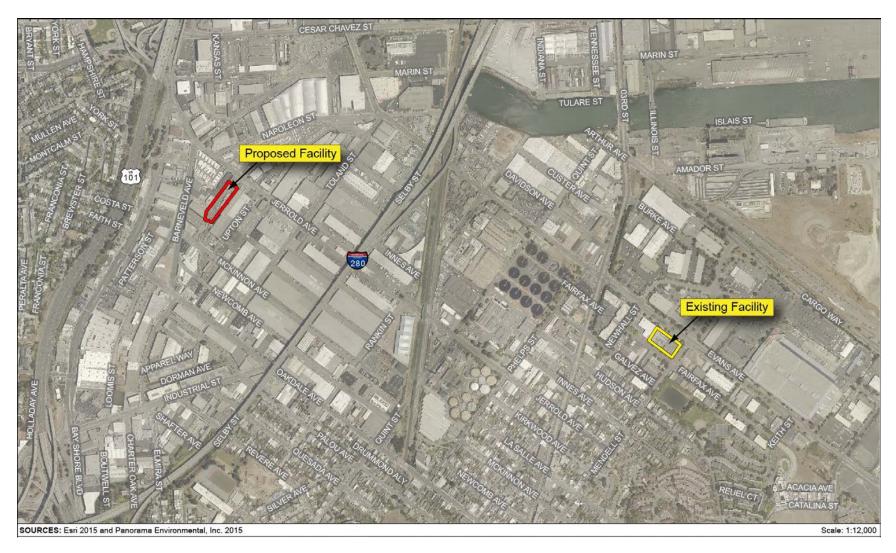

#### **Proposed and Existing Facility Locations**

### Ambulance Deployment Facility Project Location

Fire Station 9

New ADF Building