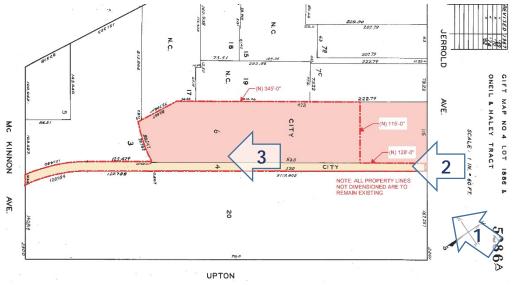

### AMBULANCE DEPLOYMENT FACILITY





May 10, 2017
Fire Commission Presentation
Project Update



#### **Proposed and Existing Facility Locations**





### Ambulance Deployment Facility Project Location

Fire Station 9

New ADF Building





## Ambulance Deployment Facility **Existing Site and Parcels**











#### **Design Scheme Development**



Concept Design Sept 2016



Schematic Design May 2017





### Ambulance Deployment Facility **Key Project Features**

- Ambulance supply and re-stocking
- Administrative offices for Emergency Medical Services
- Biomedical equipment repair and storage

- Essential services building
- Efficient workflow for ambulance deployment functions
- 72-hour emergency generator
- LEED Gold Certification





# Ambulance Deployment Facility **Design Rendering**



1 Ambulance Pull-in Resupply





# Ambulance Deployment Facility **Design Rendering**



1 View from McKinnon





## Ambulance Deployment Facility **Design Rendering**



(1) Southwest Corner of Building



(2) Building Visitor Entry & Garage Entry