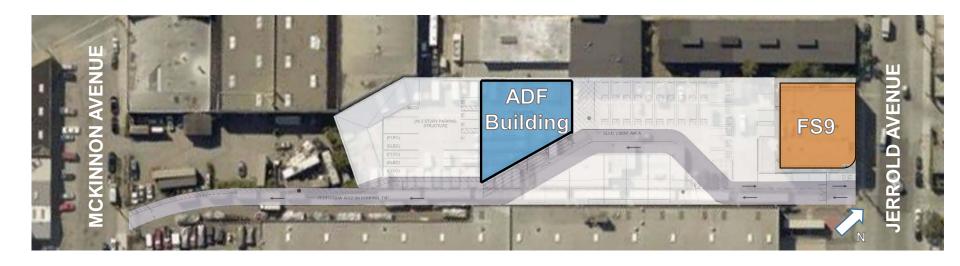

### Ambulance Deployment Facility Project Location

Fire Station 9

New ADF Building