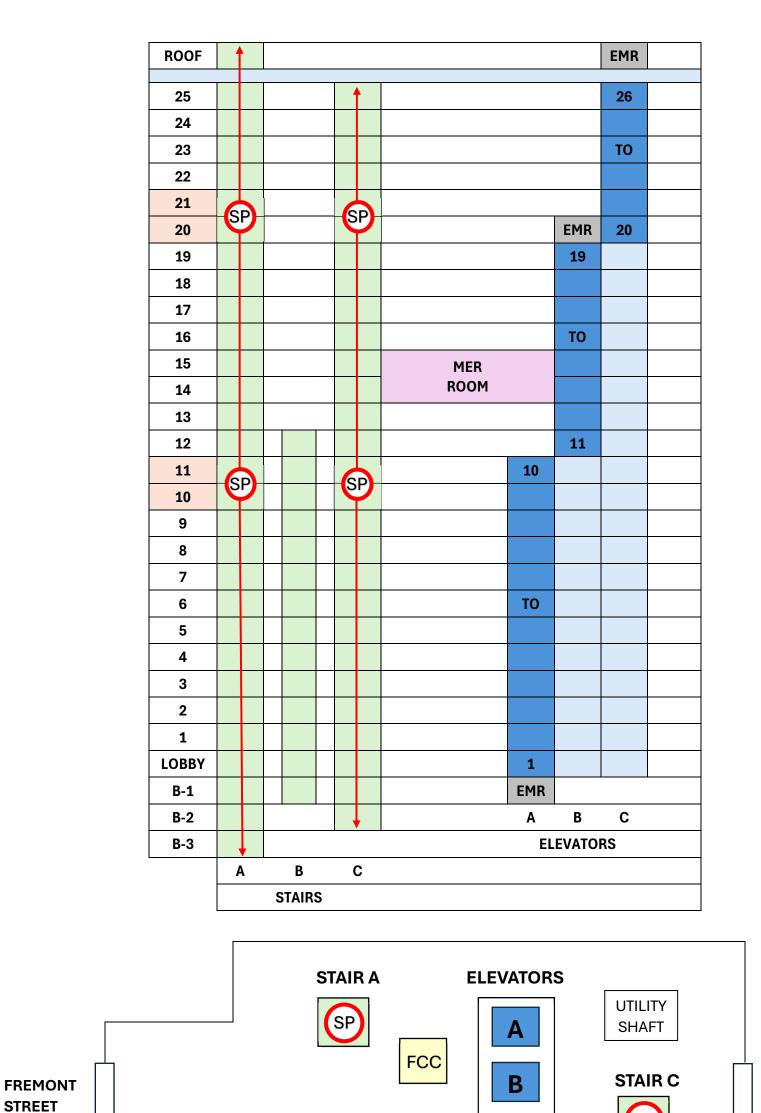

| STAIRWAYS            |               |             |           |  |  |
|----------------------|---------------|-------------|-----------|--|--|
| Designation          | Floors Served | Pressurized | Standpipe |  |  |
|                      |               |             |           |  |  |
|                      |               |             |           |  |  |
|                      |               |             |           |  |  |
|                      |               |             |           |  |  |
| Re-entry Floors:     |               |             |           |  |  |
| Access / Convenience | e Stair:      |             |           |  |  |
| Located Between      | Floors:       |             |           |  |  |
| Roof Access Provided | by Stairways: |             |           |  |  |
| Smoke Tower Y        | ′es □ No I    |             |           |  |  |
| Stairway Number      |               |             |           |  |  |
|                      |               |             |           |  |  |

| Bank Designation                    | ELEV/<br>Car Num | ATORS<br>bers | Floors Served |
|-------------------------------------|------------------|---------------|---------------|
| Fire Safety Access Elevator (FSAE): |                  | Yes □         | No 🗆          |
| Occupant Evacuation Elevator (OEE): |                  | Yes □         | No 🗆          |

| FIRE PROTECTION SYSTEMS                                    |  |  |  |  |
|------------------------------------------------------------|--|--|--|--|
| Standpipe Locations:                                       |  |  |  |  |
| Standpipe Isolation Valve Locations:                       |  |  |  |  |
| Street FDC Inlet Location:                                 |  |  |  |  |
| Building Fully Sprinkled: Yes 🗆 No 🗆                       |  |  |  |  |
| Partially Sprinkled: Floors:                               |  |  |  |  |
| Main Sprinkler Shut Off Location:                          |  |  |  |  |
| Fire Pump: Electric 🗆 Diesel 🗆                             |  |  |  |  |
| Fire Pump Locations:                                       |  |  |  |  |
| Chemical Suppression Systems:                              |  |  |  |  |
| Locations:                                                 |  |  |  |  |
| Firefighter Air Replenishment System: Yes $\Box$ No $\Box$ |  |  |  |  |