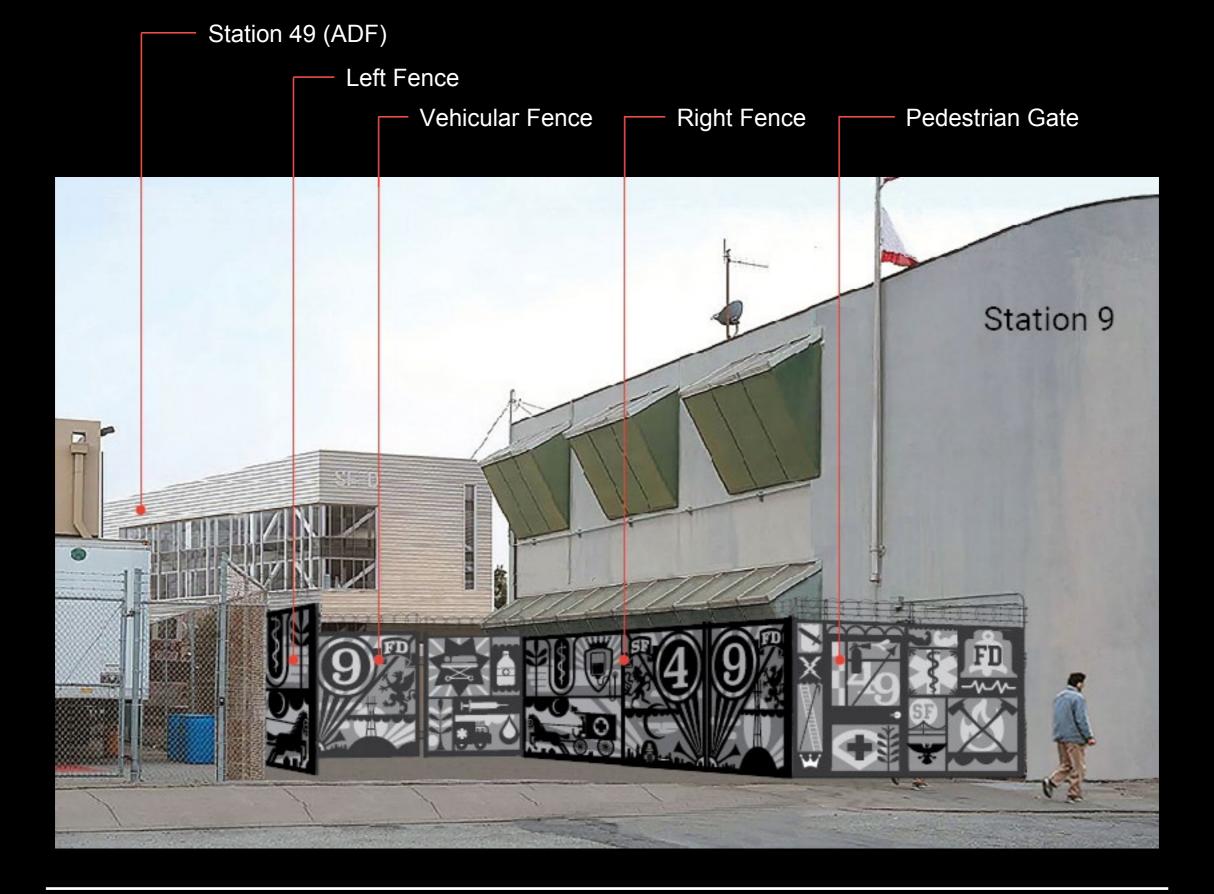

## Entry and exit gates Proposed art installation locations

Jerrold Avenue Pedestrian Entrance Waterjet-cut painted steel and stainless steel

Jerrold Avenue Pedestrian Entrance Waterjet-cut painted steel and stainless steel

Jerrold Avenue Vehicular Entrance Waterjet-cut painted steel and stainless steel

Michael Bartalos Serving the City SFFD Ambulance Deployment Facility Artwork Proposal

2018 July 17