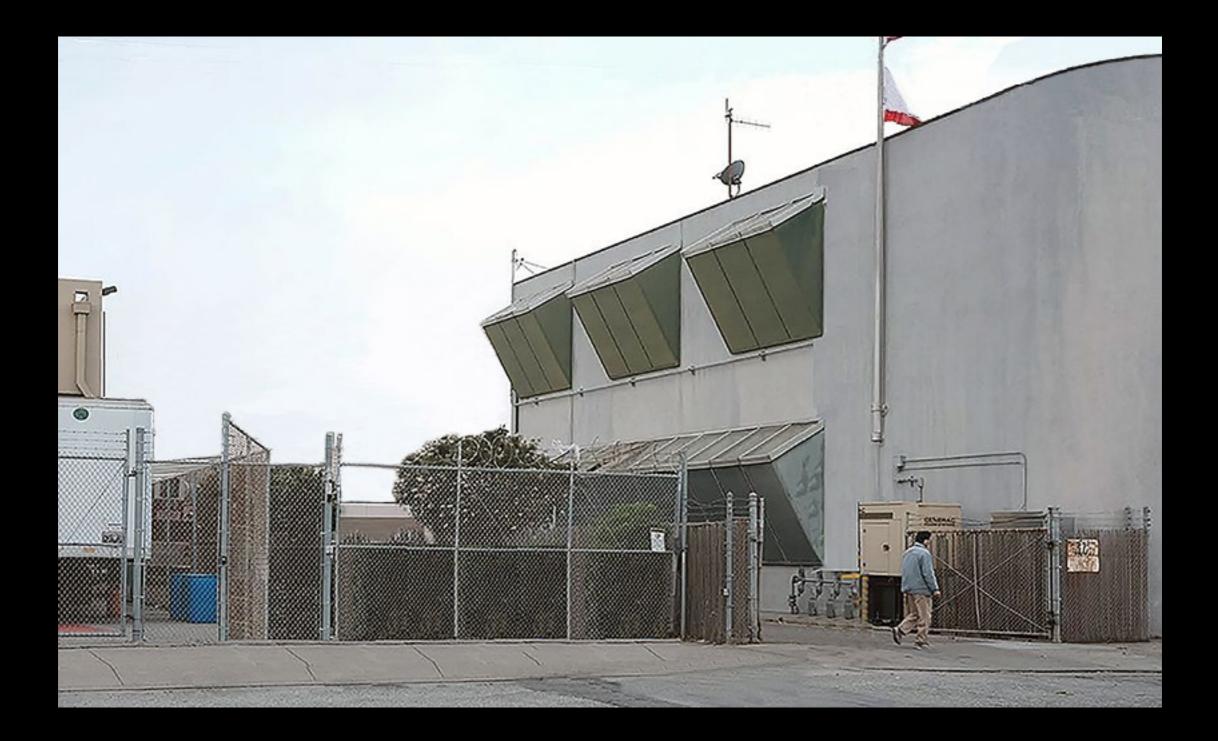

## Entry and exit gates Proposed art installation locations

Jerrold Avenue Pedestrian Entrance Waterjet-cut painted steel and stainless steel

Jerrold Avenue Pedestrian Entrance Waterjet-cut painted steel and stainless steel

Jerrold Avenue Vehicular Entrance Waterjet-cut painted steel and stainless steel

Michael Bartalos Serving the City SFFD Ambulance Deployment Facility Artwork Proposal

2018 July 17