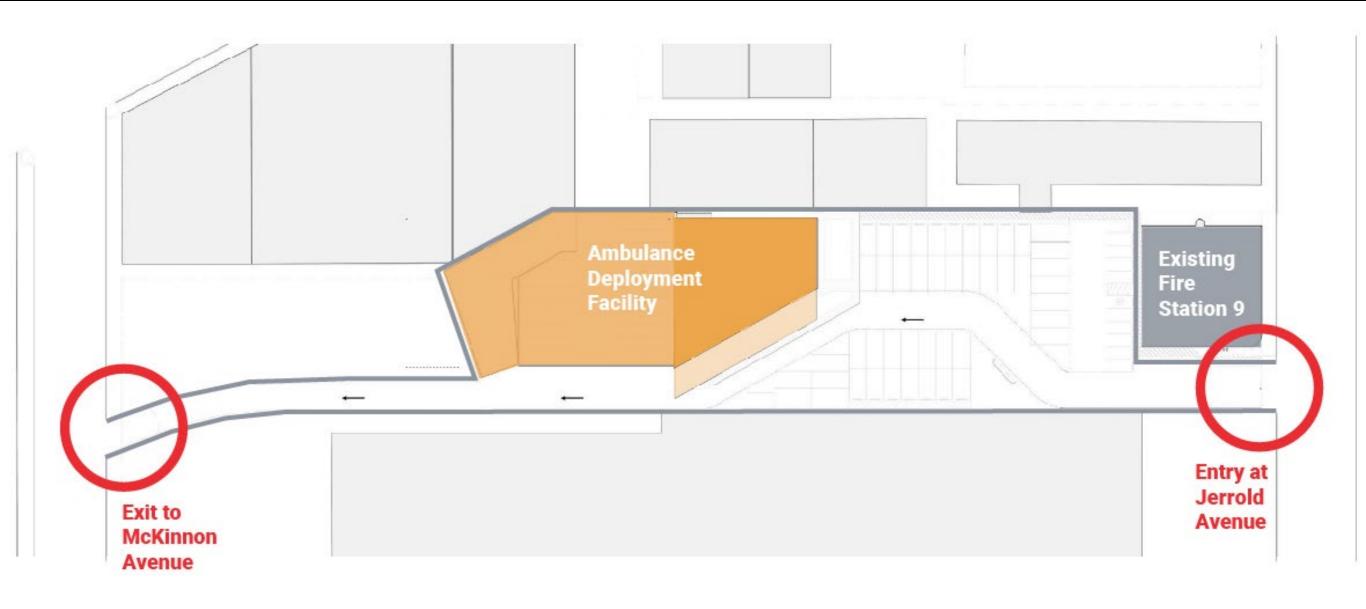

## Entry and exit gates Proposed art installation locations

Jerrold Avenue Pedestrian Entrance Waterjet-cut painted steel and stainless steel

Jerrold Avenue Pedestrian Entrance Waterjet-cut painted steel and stainless steel

Jerrold Avenue Vehicular Entrance Waterjet-cut painted steel and stainless steel

Michael Bartalos Serving the City SFFD Ambulance Deployment Facility Artwork Proposal

2018 July 17