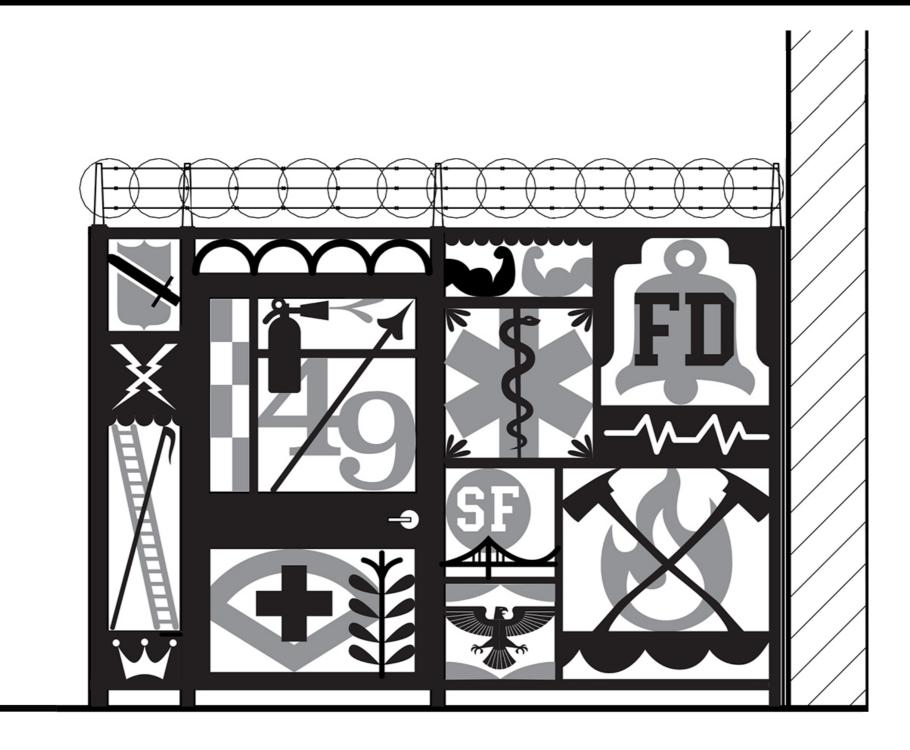

## Entry and exit gates Proposed art installation locations

Jerrold Avenue Pedestrian Entrance Waterjet-cut painted steel and stainless steel

Jerrold Avenue Pedestrian Entrance Waterjet-cut painted steel and stainless steel