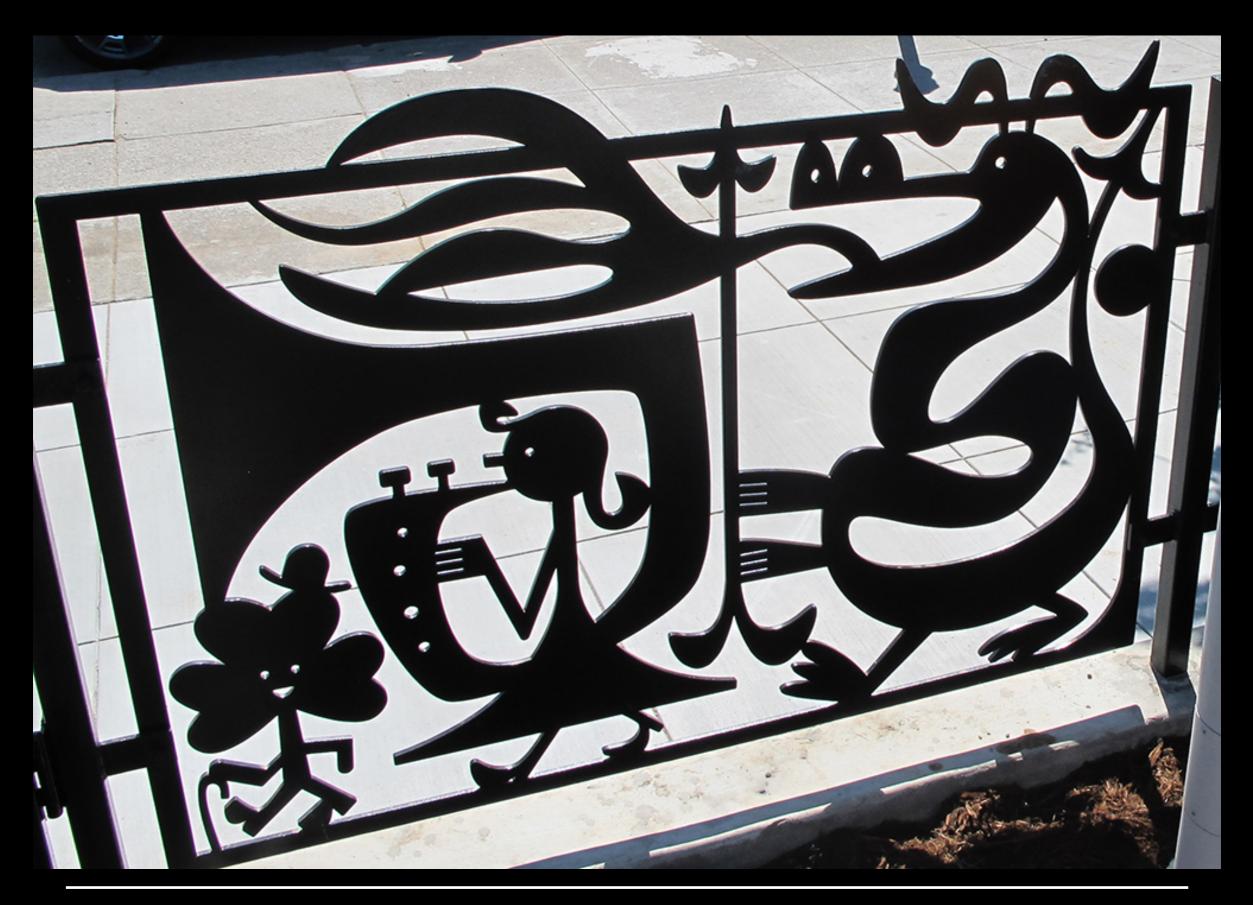

Michael Bartalos Serving the City SFFD Ambulance Deployment Facility Artwork Proposal

2018 July 17

*Mission Parade* fence Mission Playground, SF | Waterjet-cut steel and Tnemic paint

Mission Parade fence Mission Playground, SF | Waterjet-cut steel and Tnemic paint

*Mission Parade* fence Mission Playground, SF | Waterjet-cut steel and Tnemic paint

Serving the City

SFFD Ambulance Deployment Facility Proposal