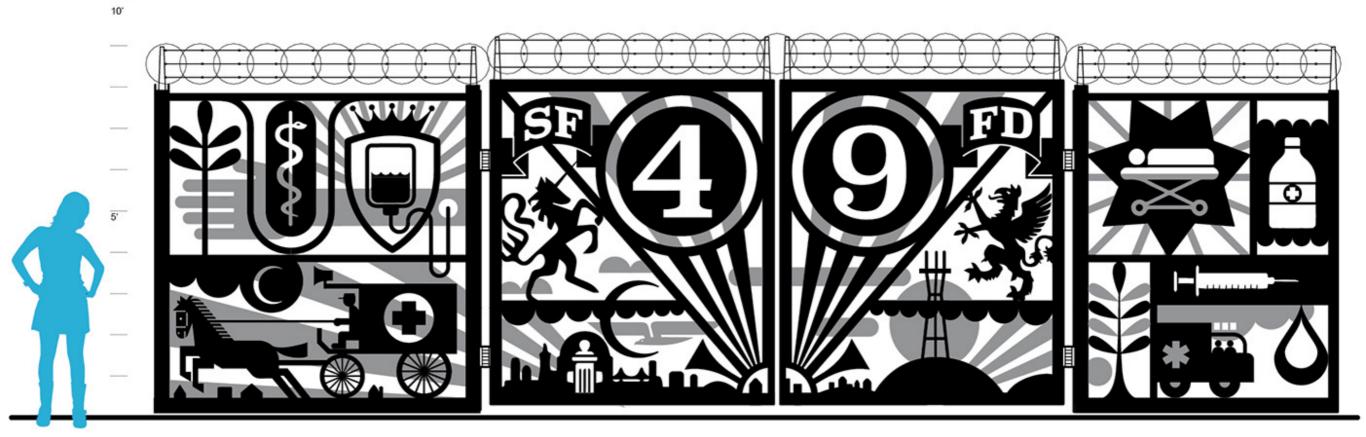

Jerrold Avenue Vehicular Entrance Waterjet-cut painted steel and stainless steel

Michael Bartalos Serving the City SFFD Ambulance Deployment Facility Artwork Proposal

2018 July 17