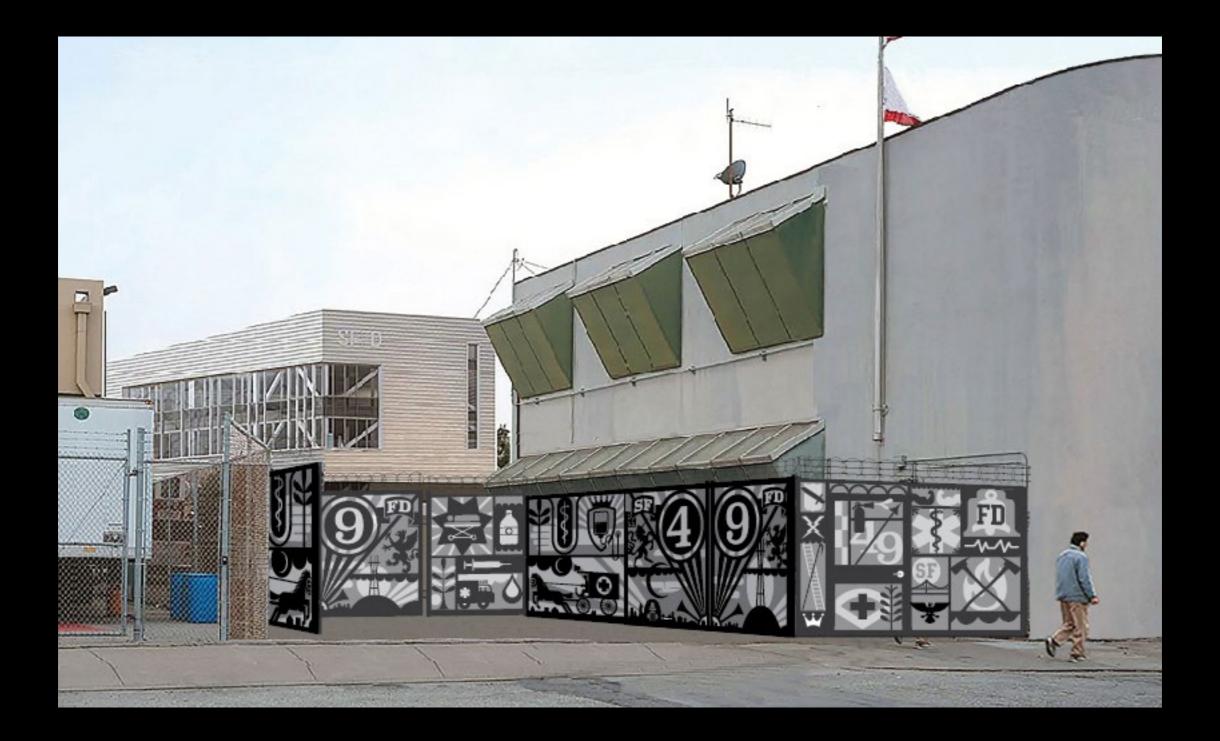

## Entry and exit gates Proposed art installation locations

Jerrold Avenue Pedestrian Entrance Waterjet-cut painted steel and stainless steel

Jerrold Avenue Pedestrian Entrance Waterjet-cut painted steel and stainless steel

Jerrold Avenue Vehicular Entrance Waterjet-cut painted steel and stainless steel

Michael Bartalos Serving the City SFFD Ambulance Deployment Facility Artwork Proposal

2018 July 17