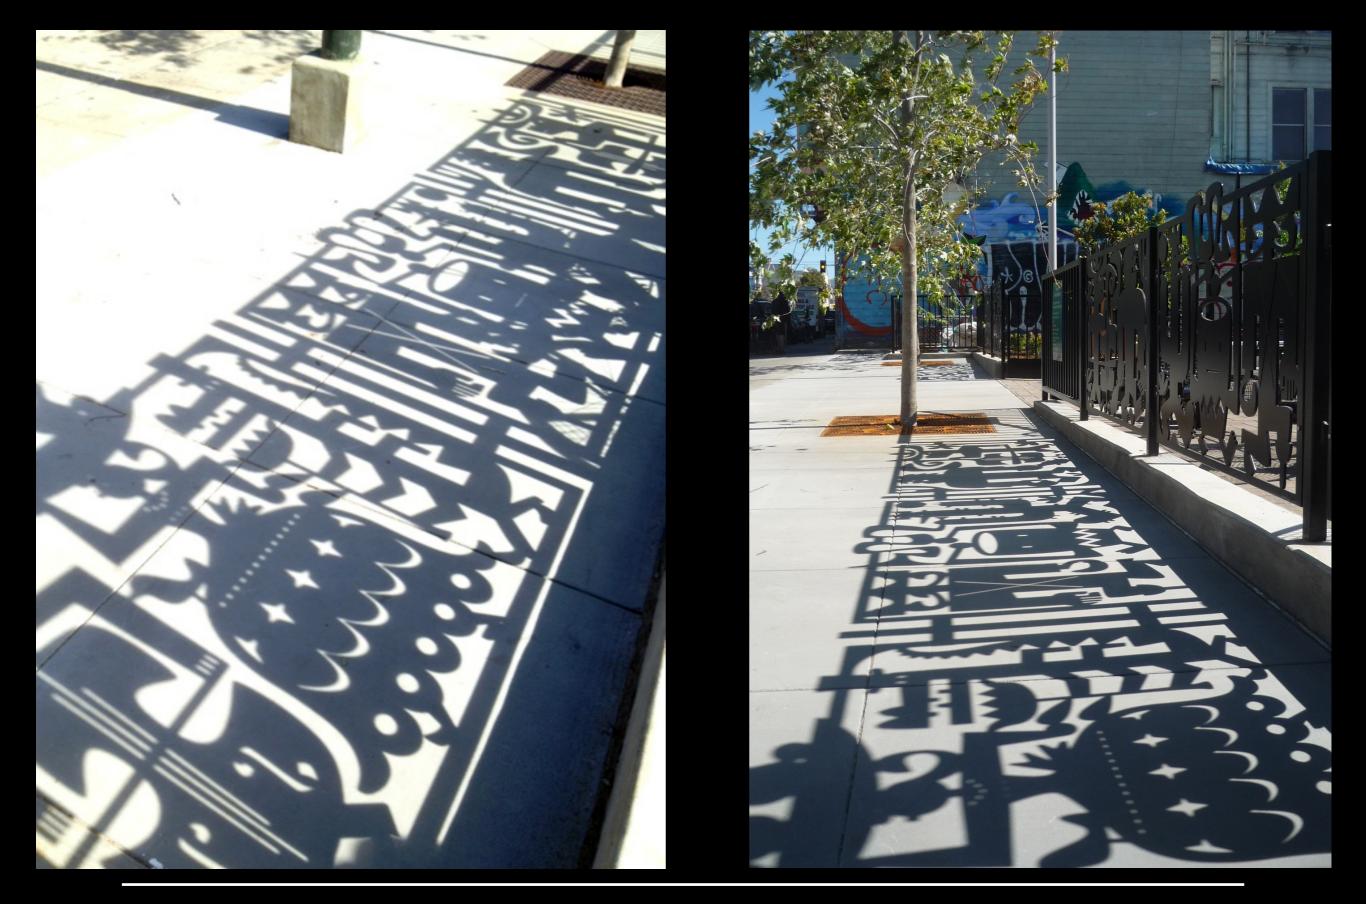

Michael Bartalos Serving the City SFFD Ambulance Deployment Facility Artwork Proposal

2018 July 17

*Mission Parade* fence Mission Playground, SF | Waterjet-cut steel and Tnemic paint

Mission Parade fence Mission Playground, SF | Waterjet-cut steel and Tnemic paint

*Mission Parade* fence Mission Playground, SF | Waterjet-cut steel and Tnemic paint

Serving the City

SFFD Ambulance Deployment Facility Proposal