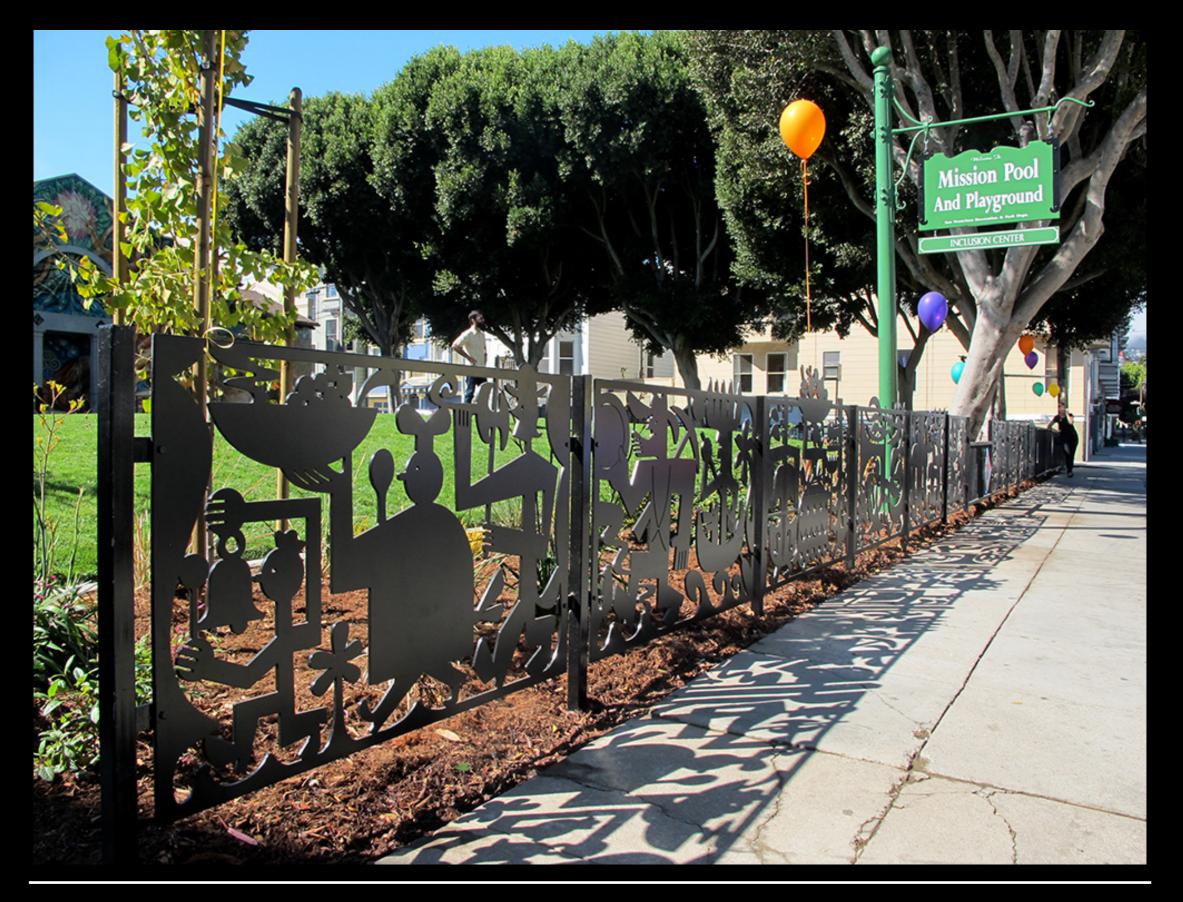

Michael Bartalos Serving the City SFFD Ambulance Deployment Facility Artwork Proposal

2018 July 17

*Mission Parade* fence Mission Playground, SF | Waterjet-cut steel and Tnemic paint

Mission Parade fence Mission Playground, SF | Waterjet-cut steel and Tnemic paint

*Mission Parade* fence Mission Playground, SF | Waterjet-cut steel and Tnemic paint

Serving the City

SFFD Ambulance Deployment Facility Proposal