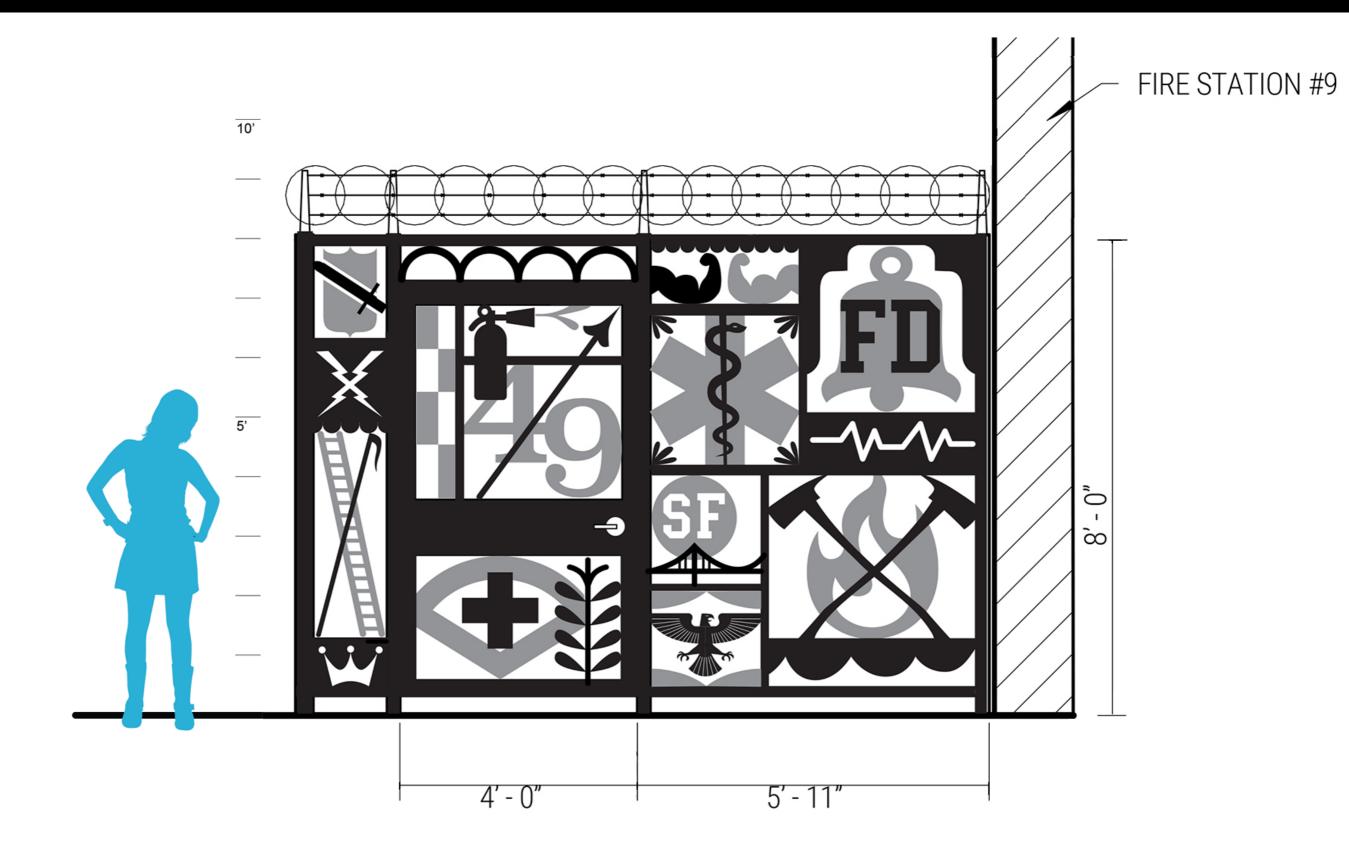

## Entry and exit gates Proposed art installation locations

Jerrold Avenue Pedestrian Entrance Waterjet-cut painted steel and stainless steel

Jerrold Avenue Pedestrian Entrance Waterjet-cut painted steel and stainless steel