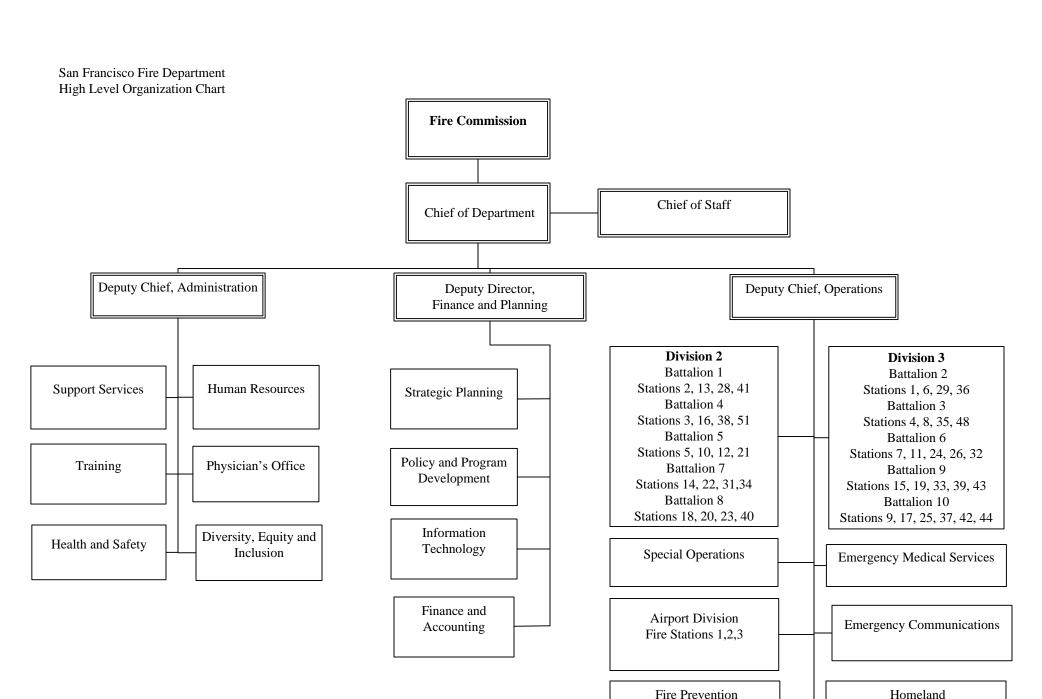

## TABLE OF CONTENTS

| High Level Organization Chart            | 7  |
|------------------------------------------|----|
| Detailed Organization Chart              | 8  |
| Revenue Summary                          | 9  |
| Revenue Narrative                        | 12 |
| Operating Expense Appropriations Summary | 20 |
| Operating Expenses by Division           | 25 |
| Communications                           |    |
| OES Response & Mutual Aid                | 29 |
| Work Order Fund                          | 30 |
| Investigation                            | 32 |
| Prevention                               | 35 |
| Support Services                         | 41 |
| Administration                           | 49 |
| Operations                               | 57 |
| Airport                                  | 62 |
| Training                                 | 65 |
| NERT                                     | 69 |
| Fire Facilities Maintenance              | 71 |
| Uniforms                                 |    |
| Medical Equipment Fund                   | 73 |
| WO Port Fireboat Staffing                | 74 |
| WO Port Fire Prevention                  |    |
| WO Port RE Special Events                | 79 |
| WO Port Plan Review Inspect              |    |
| WO Mayors ECN OEWD                       |    |
| SFFD FF&E/Moving Costs ADF               |    |
| City College ISA                         | 85 |
| SFFD FF&E/Moving Costs Station 35        | 86 |
| MTA Street Planning                      | 87 |
| Prevention Community Development         |    |
| Street Crisis Response Team              | 90 |
| Fleet and Equipment Request              | 92 |

## San Francisco Fire Department **Organization Chart**

Fire Commission Katherine Feinstein, President Tony Rodriguez, Vice-President Stephen A. Nakajo **Francee Covington** Ken Cleaveland

**Maureen Conefrey Commission Secretary** 1454 Exec Secty III