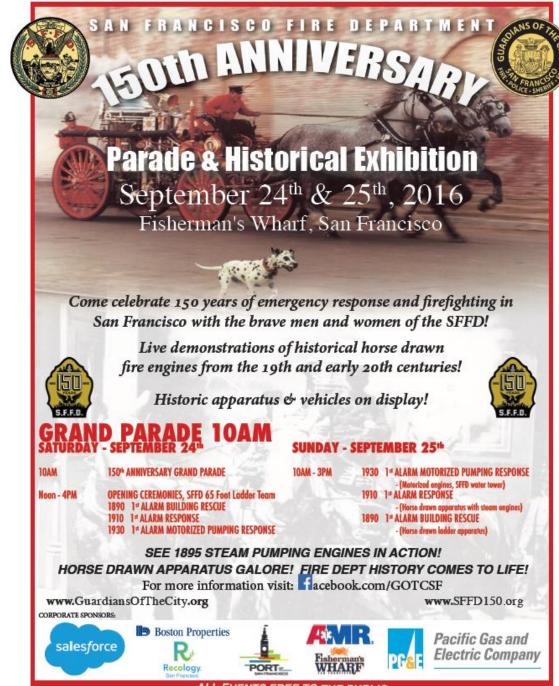

# SFFD 150<sup>th</sup> ANNIVERSARY

Parade & Historical Exhibition

ALL EVENTS FREE TO THE PUBLIC

#### SAN FRANCISCO FIRE DEPARTMENT 150th ANNIVERSARY GRAND PARADE & HISTORICAL EXHIBITION

#### SCHEDULE OF EVENTS

Fisherman's Wharf - San Francisco Between Pier 39 and Pier 45

> **EVENT DATES:** September 24 and 25, 2016 10:00 AM to 4:00 PM

FRIDAY - SEPTEMBER 23RD

12:00 Noon to 9:00 PM Check-in Registration Desk, information and control center - Pier 45 entrance

> SATURDAY - SEPTEMBER 24TH 150TH ANNIVERSARY PARADE

9:00 AM

Procession Line-up - Powell Street

10:00 AM

· Procession Step-off - weaves through the Fisherman's Wharf district.

12:00 Noon to 4:00 PM - Course events

HISTORICAL EXHIBITION

Program

OPENING CEREMONIES SFFD 65-foot ladder raise National Anthem

An 1890 1st ALARM BUILDING RESCUE, with all horse drawn apparatus

- 1898 Chief's Buggy
- 1890 Service Ladder Truck
- 1901 Seagrave, size 2, Hose Wagon
  - All by the Gold Rush Fire Brigade, Sacramento
- · 1893 La France Steam Engine
  - SFFD

A 1910 1st ALARM RESPONSE, all horse drawn apparatus with pumping steam engines