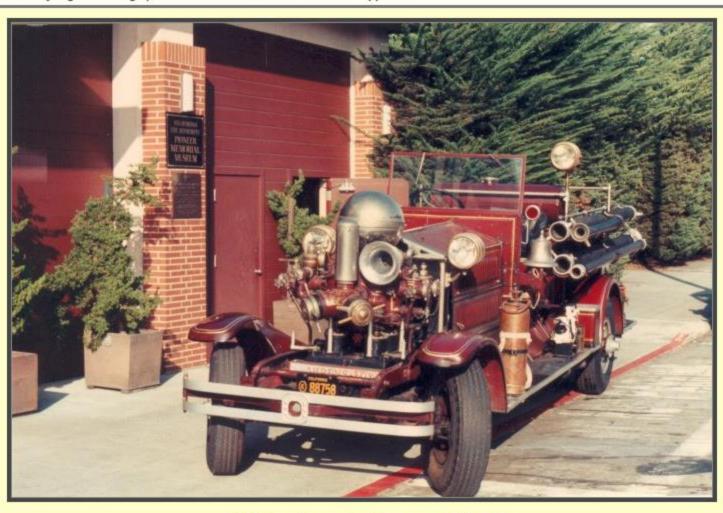

ed to San Francisco's Finest & Bravest** 

original middle small Logi

Return to GuardiansofTheCity.org Home Page | Photo Album :: Photos :: SFFD



Icid DWT631 ind



# Guardians of The City

### Museum & Memorial

Dedicated to San Francisco's Finest & Bravest

original middle small Login

GuardiansofTheCity.org

Return to GuardiansofTheCity.org Home Page | Photo Album :: Photos :: SFFD





#### Dedicated to San Francisco's Finest & Bravest

original middle small Login

n to GuardiansofTheCity.org Home Page | Photo Album :: Photos :: SFFD :: Apparatus









# Guardians of The City Museum & Memorial

Dedicated to San Francisco's Finest & Bravest

original middle small Logi

GuardiansofTheCity.org

Return to GuardiansofTheCity.org Home Page | Photo Album :: Photos :: SFFD :: Apparatus



1928\_aherns\_fox\_e19.jpg



# Guardians of The City Museum & Memorial

GuardiansofTheCity.o

Dedicated to San Francisco's Finest & Bravest

original middle small L

Return to GuardiansofTheCity.org Home Page | Photo Album :: Photos :: SFFD :: Apparatus