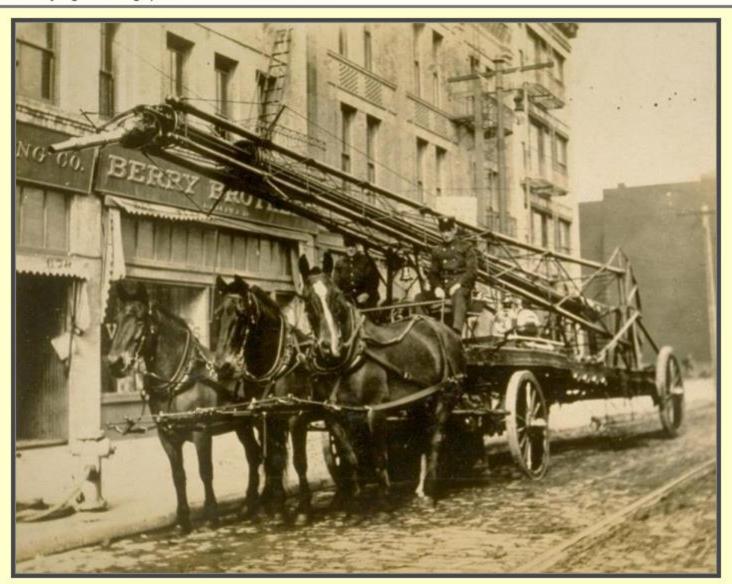

## Guardians of The City Guardiansof The City.or **Museum & Memorial**

Dedicated to San Francisco's Finest & Bravest

original middle small Lo

Return to GuardiansofTheCity.org Home Page | Photo Album :: Photos :: SFFD :: Firehorses