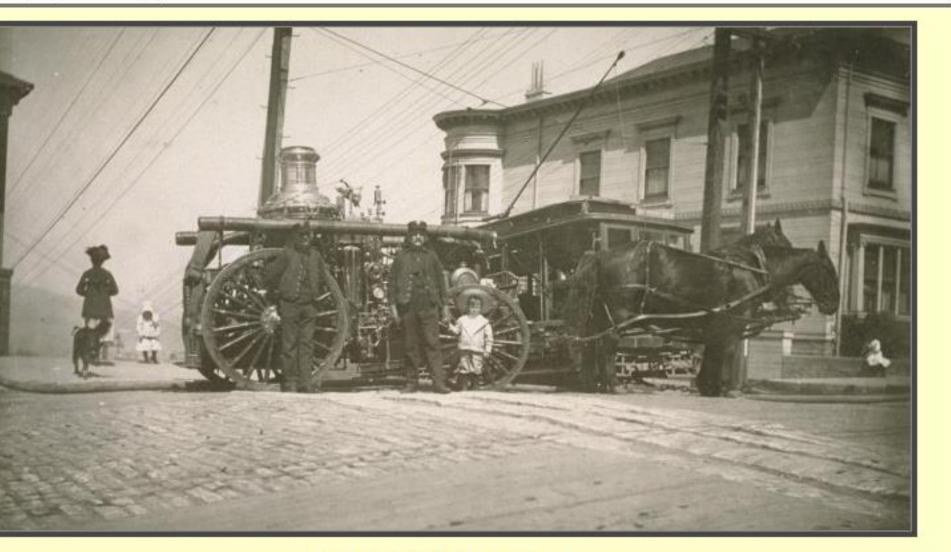

# Guardians of The City Museum & Memorial

GuardiansofTheCity.org

**Dedicated to San Francisco's Finest & Bravest** 

original middle small Logi

Return to GuardiansofTheCity.org Home Page | Photo Album :: Photos :: SFFD

Icid DWT631 ind