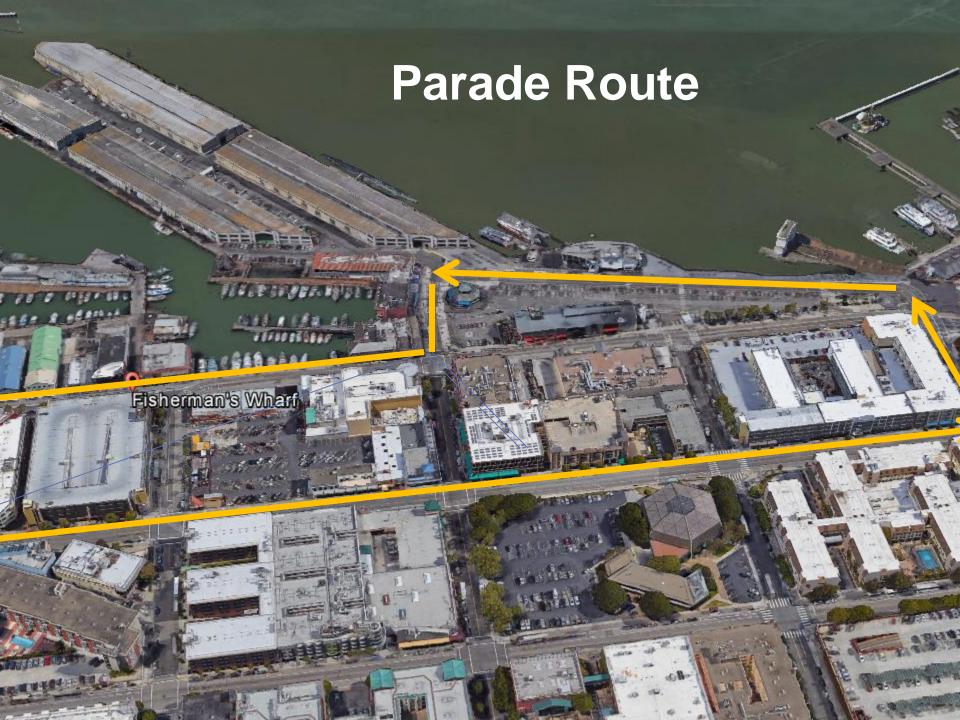

A parade of all antique apparatus will be conducted on Saturday through the Fisherman's Wharf area as shown in a later slide.

Units finishing the parade will be either on stationary public display or will be used in live action events on the closed Little Embarcadero St. during the day.

> SATURDAY - SEPTEMBER 24TH 150TH ANNIVERSARY PARADE

9:00 AM

Procession Line-up - Powell Street

10:00 AM

· Procession Step-off - weaves through the Fisherman's Wharf district.

12:00 Noon to 4:00 PM - Course events