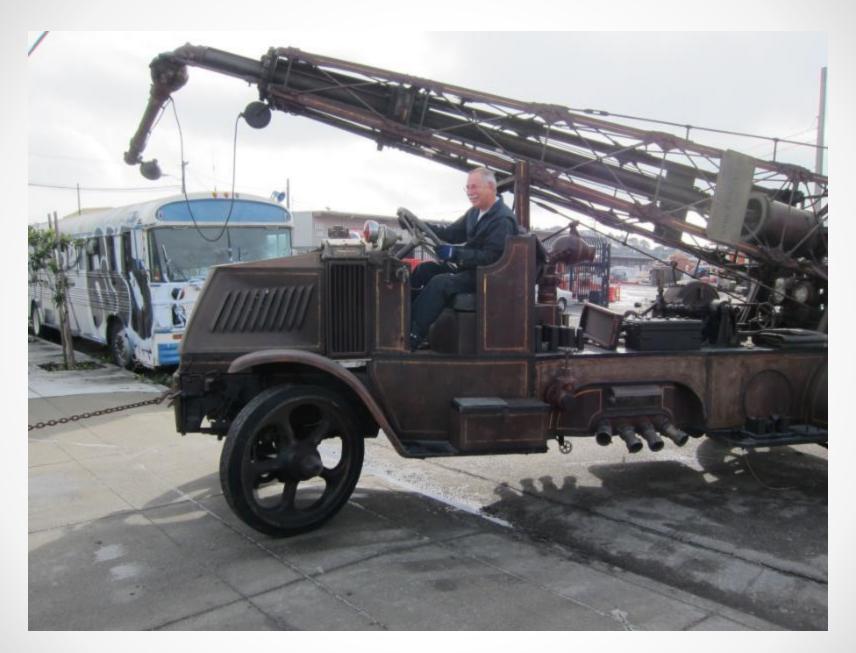

# Guardians of The City Museum & Memorial

Dedicated to San Francisco's Finest & Bravest

original middle small Logi

GuardiansofTheCity.org

Return to GuardiansofTheCity.org Home Page | Photo Album :: Photos :: SFFD :: Apparatus

1928\_aherns\_fox\_e19.jpg