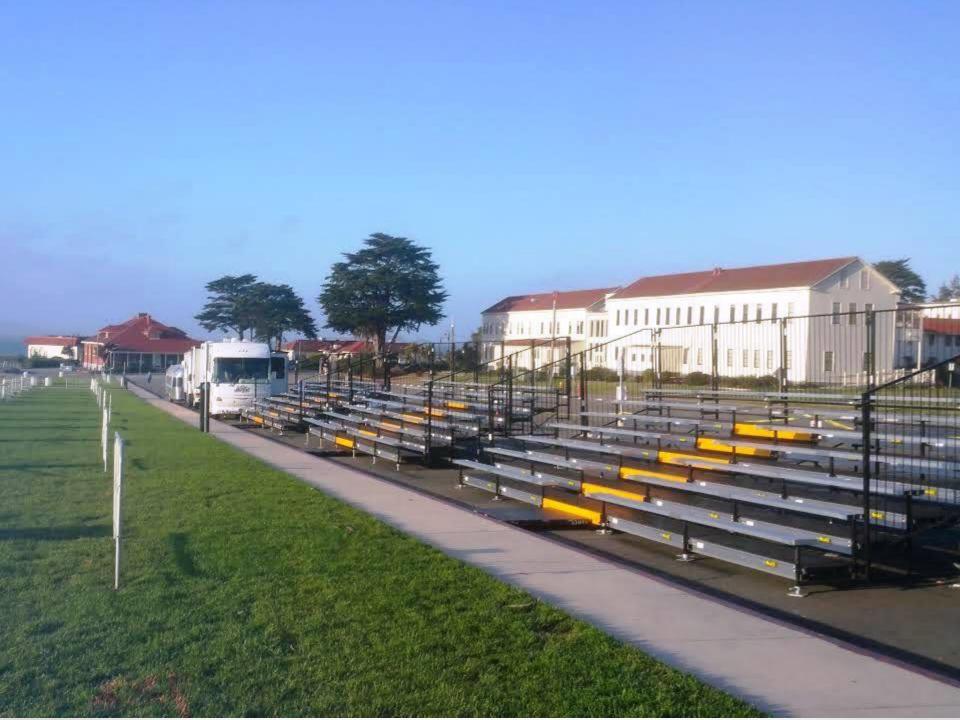

Sunday will provide the same events as Saturday with the exception of the parade.

During both days, a water display from the SFFD Fireboat will be provided on the bay IFO the viewing location. Bleachers will be erected in the parking lot shown in a later slide.