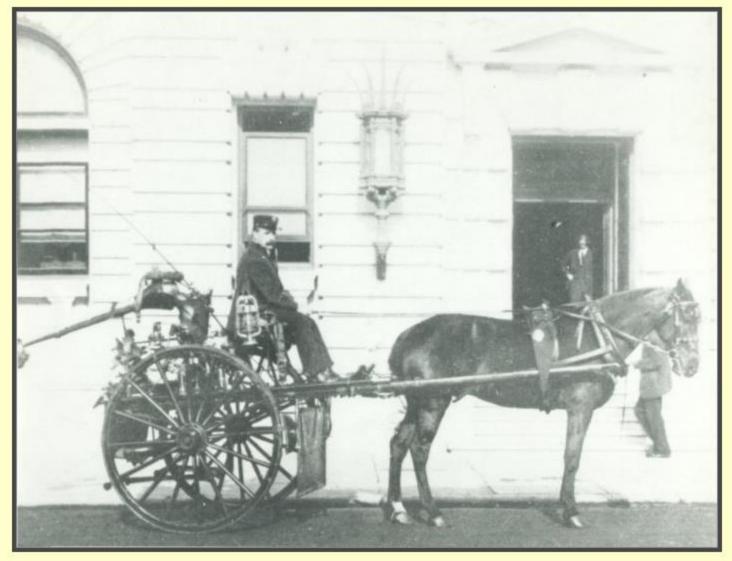

HISTORICAL EXHIBITION

Program

OPENING CEREMONIES SFFD 65-foot ladder raise National Anthem

An 1890 1st ALARM BUILDING RESCUE, with all horse drawn apparatus

- 1898 Chief's Buggy
- 1890 Service Ladder Truck
- 1901 Seagrave, size 2, Hose Wagon
  - All by the Gold Rush Fire Brigade, Sacramento
- · 1893 La France Steam Engine
  - SFFD