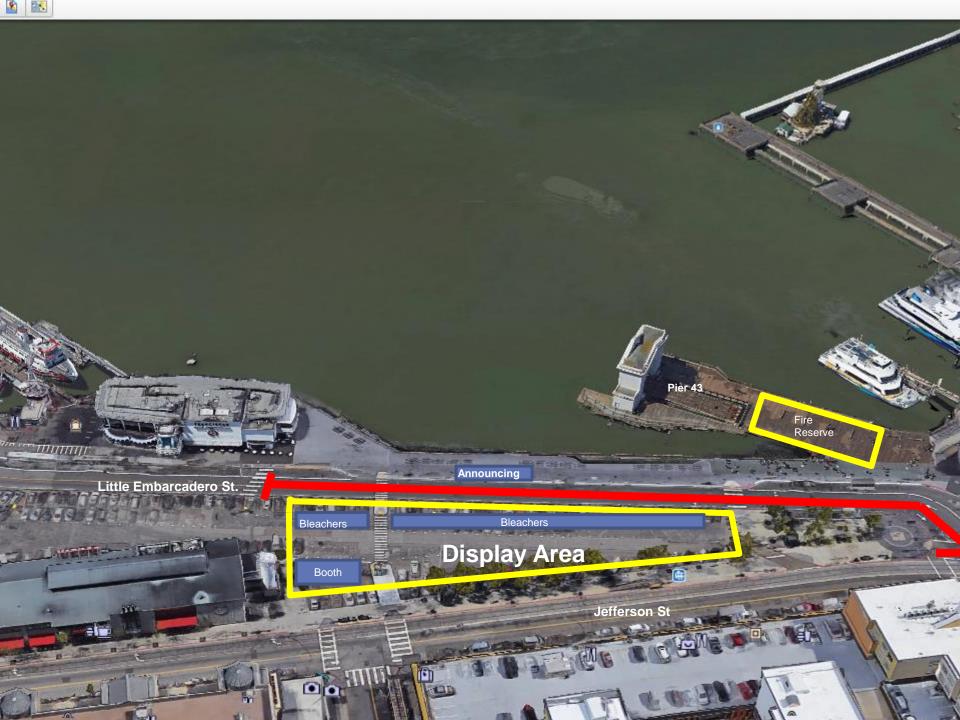

## **Goals for the Public**

- To provide a live action re-creation of how the SFFD operated from the late 1800's with horse drawn steam fire pumpers, hose wagons, ladder trucks to motorized equipment of the 1900's
- To provide an area for antique and mid-modern fire apparatus to be displayed
- To provide SFFD information on Fire Prevention, NERT, Training, Recruitment, etc. with individual booths
- To provide for the Fire Reserve to display the 5 inch above ground emergency water supply unit
- To provide for additional adjustments as necessary

A parade of all antique apparatus will be conducted on Saturday through the Fisherman's Wharf area as shown in a later slide.

Units finishing the parade will be either on stationary public display or will be used in live action events on the closed Little Embarcadero St. during the day.

Sunday will provide the same events as Saturday with the exception of the parade.

During both days, a water display from the SFFD Fireboat will be provided on the bay IFO the viewing location. Bleachers will be erected in the parking lot shown in a later slide.