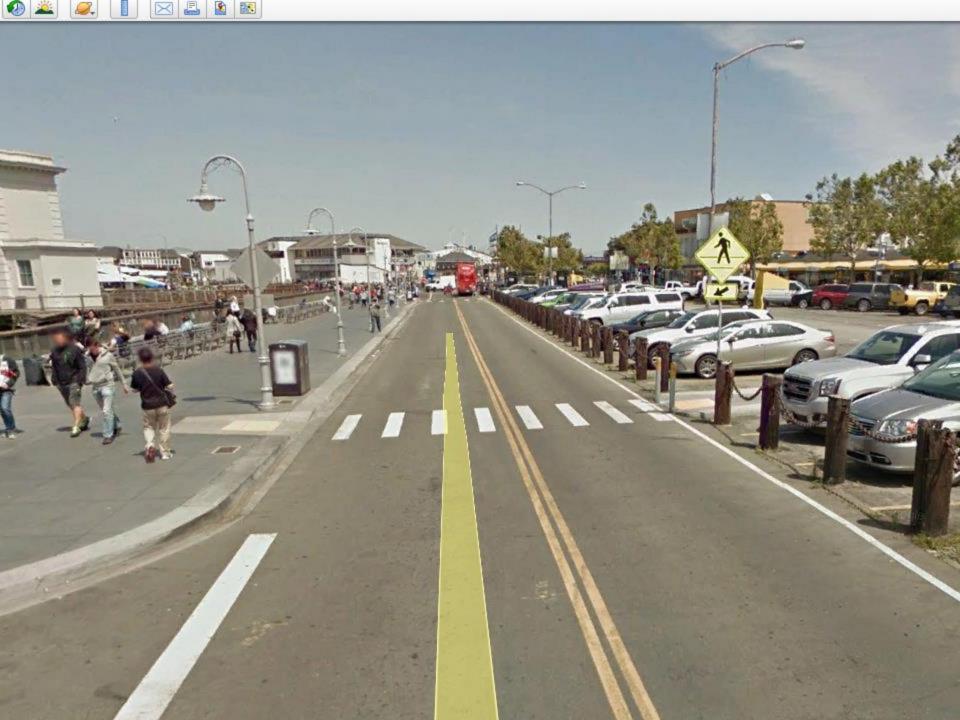

A parade of all antique apparatus will be conducted on Saturday through the Fisherman's Wharf area as shown in a later slide.

Units finishing the parade will be either on stationary public display or will be used in live action events on the closed Little Embarcadero St. during the day.

Sunday will provide the same events as Saturday with the exception of the parade.

During both days, a water display from the SFFD Fireboat will be provided on the bay IFO the viewing location. Bleachers will be erected in the parking lot shown in a later slide.