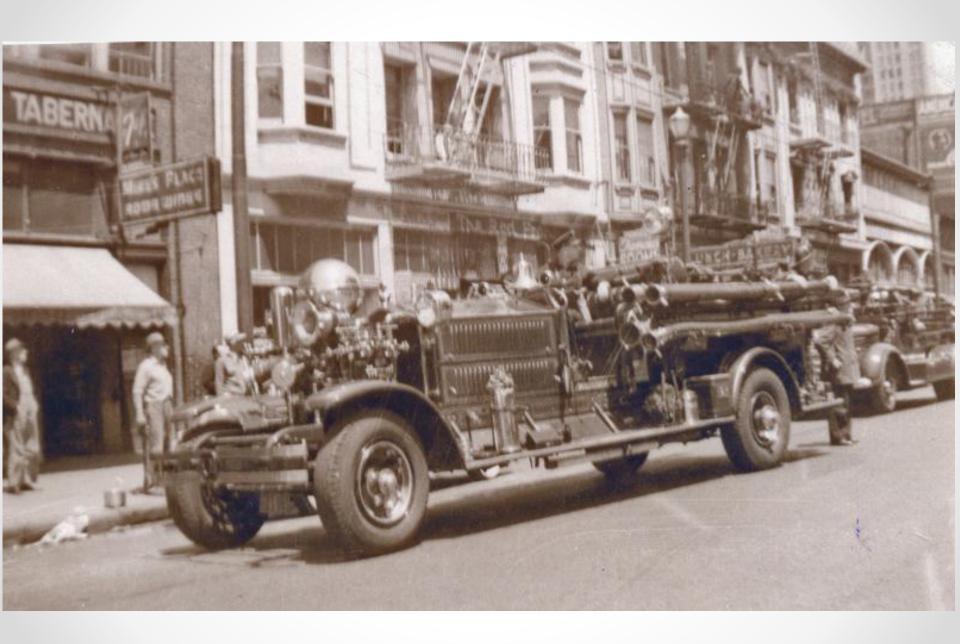

# Guardians of The City Museum & Memorial

GuardiansofTheCity.org

**Dedicated to San Francisco's Finest & Bravest** 

original middle small Logi

Return to GuardiansofTheCity.org Home Page | Photo Album :: Photos :: SFFD