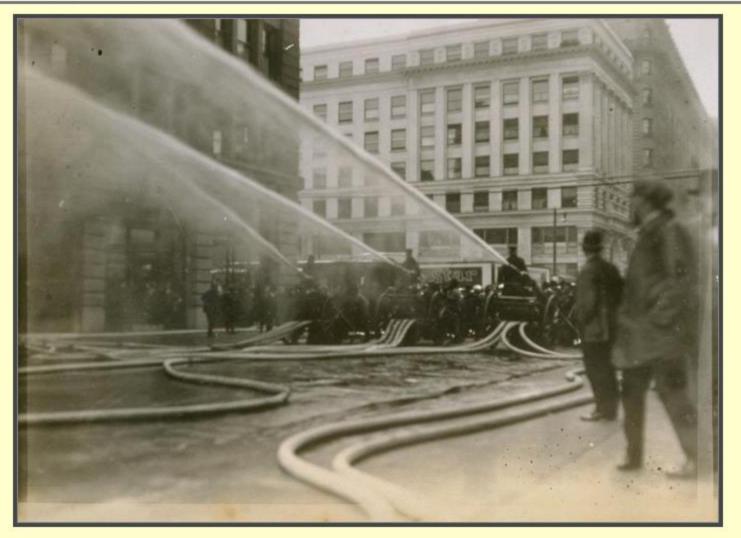

## Guardians of The City Guardiansof The City.or **Museum & Memorial**

Dedicated to San Francisco's Finest & Bravest

original middle small Lo

Return to GuardiansofTheCity.org Home Page | Photo Album :: Photos :: SFFD :: Firehorses

Icid DWT168 ind