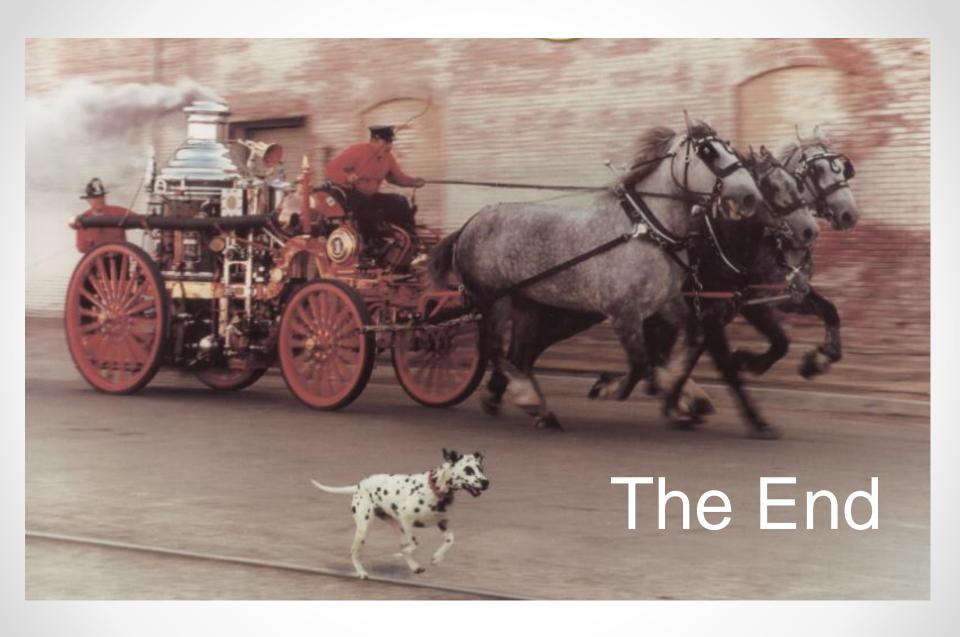

A 1910 1st ALARM RESPONSE, all horse drawn apparatus with pumping steam engines

## Guardians of The City Guardiansof The City.or **Museum & Memorial**

Dedicated to San Francisco's Finest & Bravest

original middle small Lo

Return to GuardiansofTheCity.org Home Page | Photo Album :: Photos :: SFFD :: Firehorses