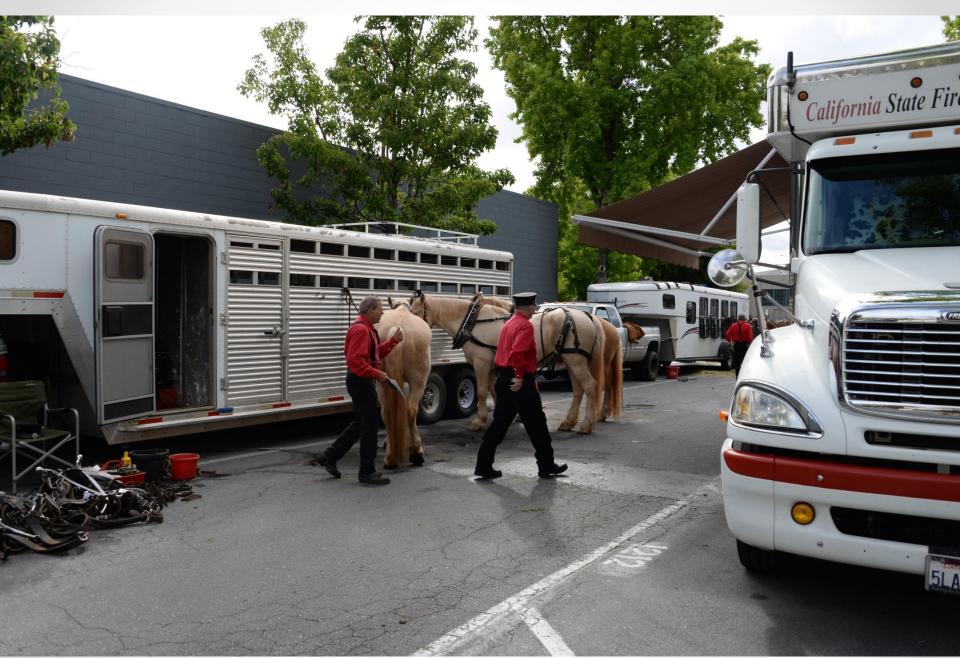

HISTORICAL EXHIBITION

Program

OPENING CEREMONIES SFFD 65-foot ladder raise National Anthem

An 1890 1st ALARM BUILDING RESCUE, with all horse drawn apparatus

- 1898 Chief's Buggy
- 1890 Service Ladder Truck
- 1901 Seagrave, size 2, Hose Wagon
  - All by the Gold Rush Fire Brigade, Sacramento
- · 1893 La France Steam Engine
  - SFFD

A 1910 1st ALARM RESPONSE, all horse drawn apparatus with pumping steam engines