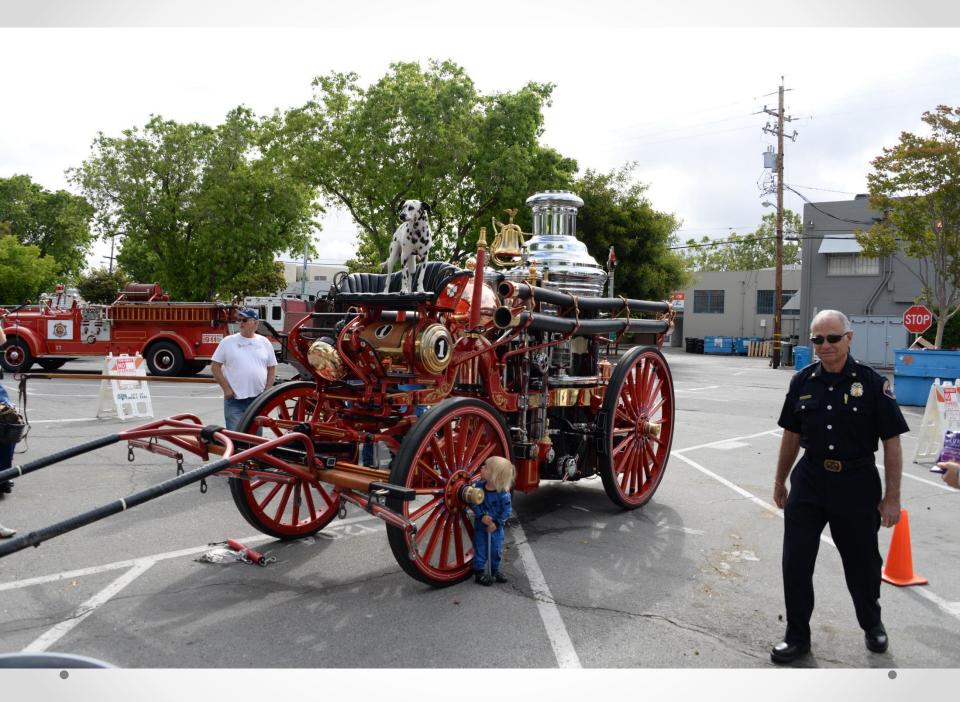

HISTORICAL EXHIBITION

Program

OPENING CEREMONIES SFFD 65-foot ladder raise National Anthem

An 1890 1st ALARM BUILDING RESCUE, with all horse drawn apparatus

- 1898 Chief's Buggy
- 1890 Service Ladder Truck
- 1901 Seagrave, size 2, Hose Wagon
  - All by the Gold Rush Fire Brigade, Sacramento
- · 1893 La France Steam Engine
  - SFFD