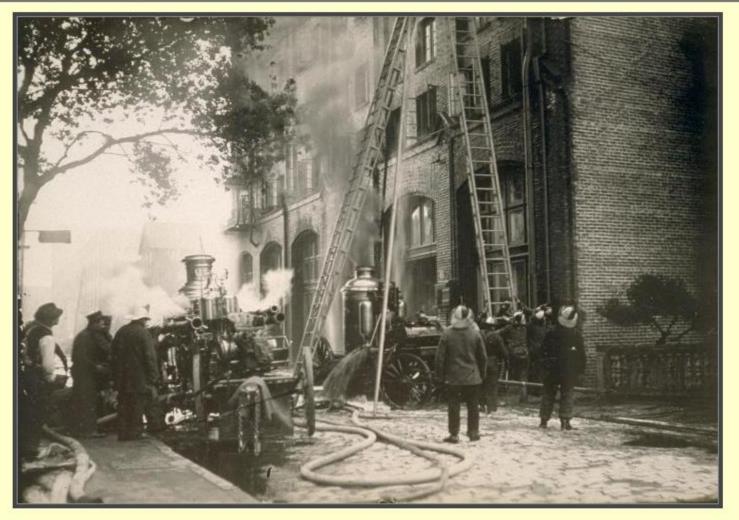

#### Dedicated to San Francisco's Finest & Bravest

original middle small Login

n to GuardiansofTheCity.org Home Page | Photo Album :: Photos :: SFFD :: Apparatus

# Guardians of The City Museum & Memorial

Dedicated to San Francisco's Finest & Bravest

original middle small Logi

GuardiansofTheCity.org

Return to GuardiansofTheCity.org Home Page | Photo Album :: Photos :: SFFD :: Apparatus

1928\_aherns\_fox\_e19.jpg