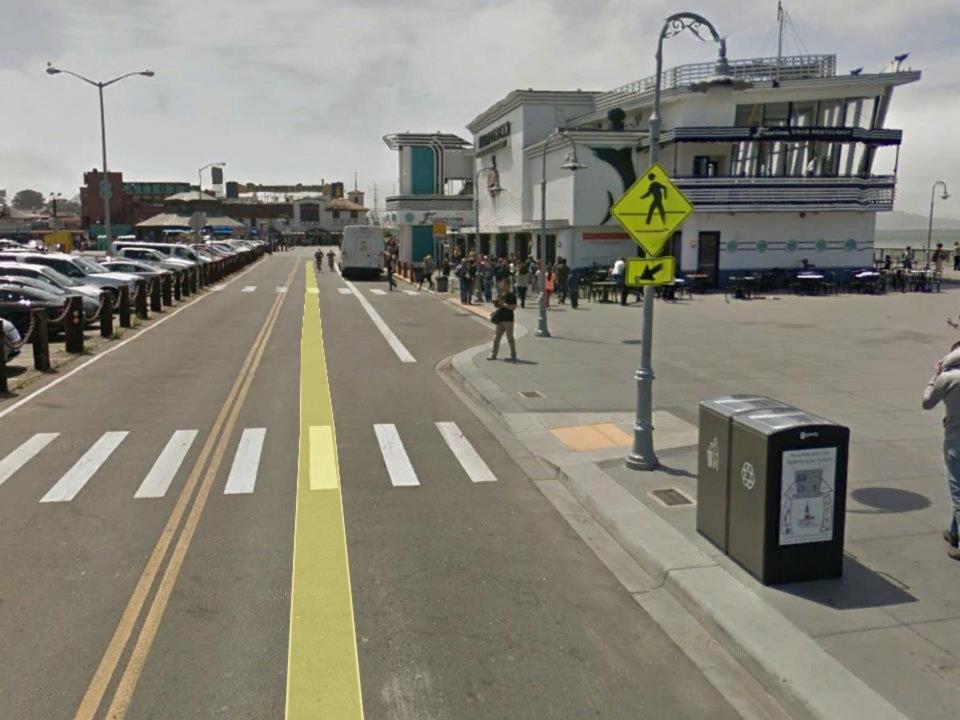

A parade of all antique apparatus will be conducted on Saturday through the Fisherman's Wharf area as shown in a later slide.

Units finishing the parade will be either on stationary public display or will be used in live action events on the closed Little Embarcadero St. during the day.

Sunday will provide the same events as Saturday with the exception of the parade.

During both days, a water display from the SFFD Fireboat will be provided on the bay IFO the viewing location. Bleachers will be erected in the parking lot shown in a later slide.