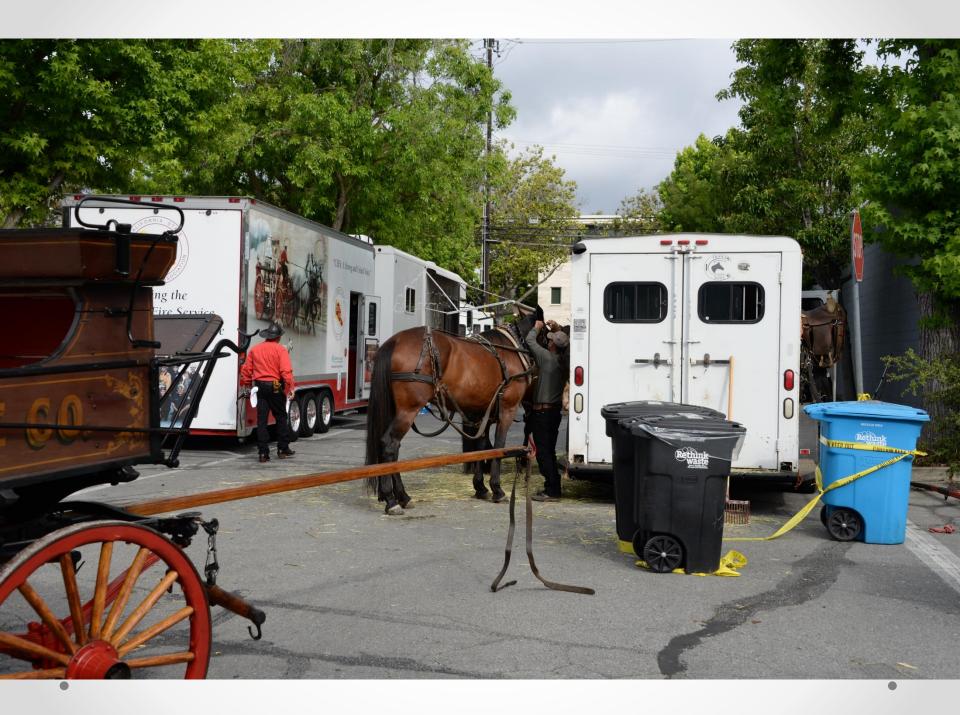

HISTORICAL EXHIBITION

Program

OPENING CEREMONIES SFFD 65-foot ladder raise National Anthem

An 1890 1st ALARM BUILDING RESCUE, with all horse drawn apparatus

- 1898 Chief's Buggy
- 1890 Service Ladder Truck
- 1901 Seagrave, size 2, Hose Wagon
  - All by the Gold Rush Fire Brigade, Sacramento
- · 1893 La France Steam Engine
  - SFFD

A 1910 1st ALARM RESPONSE, all horse drawn apparatus with pumping steam engines