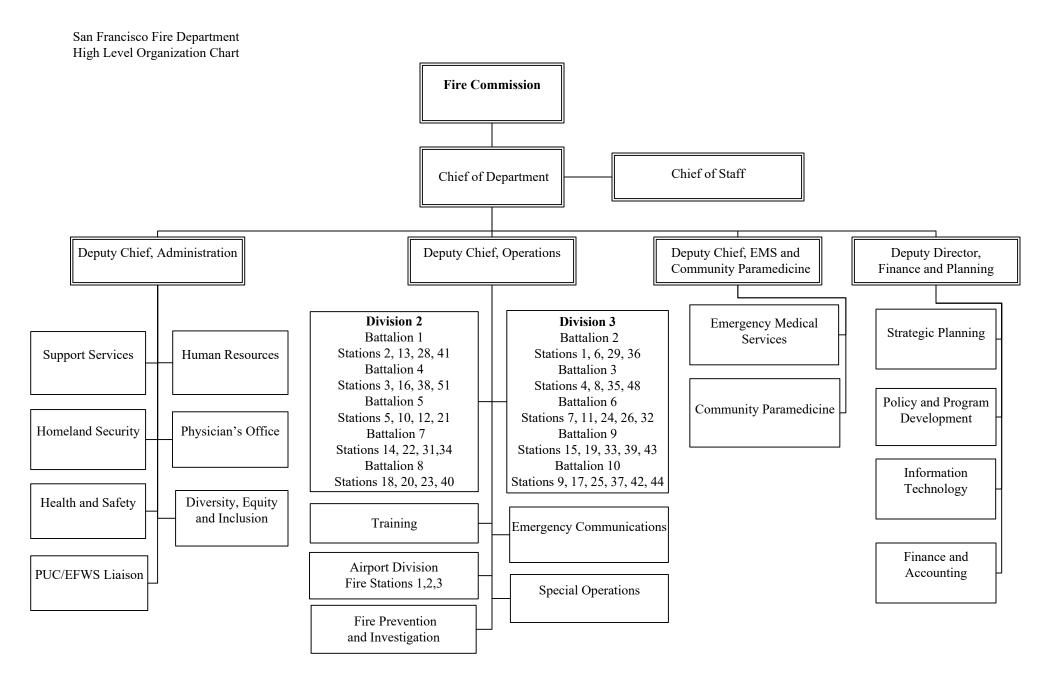

# **TABLE OF CONTENTS**

| High Level Organization Chart            | 7   |
|------------------------------------------|-----|
| Detailed Organization Chart              |     |
| Revenue Summary                          |     |
| Revenue Narrative                        |     |
| Operating Expense Appropriations Summary | 23  |
| Operating Expenses by Division           | 29  |
| Communications                           |     |
| OES Response & Mutual Aid                | 35  |
| Work Order Fund                          | 36  |
| Investigation                            | 38  |
| Prevention                               | 41  |
| Support Services                         | 46  |
| Administration                           | 54  |
| Operations                               | 61  |
| Airport                                  | 66  |
| Training                                 | 69  |
| NERT                                     |     |
| HVAC Maintenance                         |     |
| Generator Maintenance                    |     |
| Underground Storage Tank Maintenance     |     |
| Fire Facilities Maintenance              |     |
| Uniforms                                 |     |
| Medical Equipment Fund                   |     |
| Fire Prev Facility Renewal.              |     |
| WO Port Fireboat Staffing                |     |
| WO Port Fire Prevention                  |     |
| WO Port RE Special Events                |     |
| WO Port Plan Review Inspect              |     |
| WO Mayors ECN OEWD                       |     |
| Shower Pan Replacement                   |     |
| City College ISA                         |     |
| MTA Street Planning                      |     |
| Prevention Community Development         |     |
| Reinvestment Initiatives                 |     |
| Street Crisis Response Team              |     |
| EMS-6 Operations                         |     |
| Community Response Team                  |     |
| Fire Training Facility                   |     |
| Street Overdose Response Team            |     |
| HRMS Platform Migration                  | 112 |