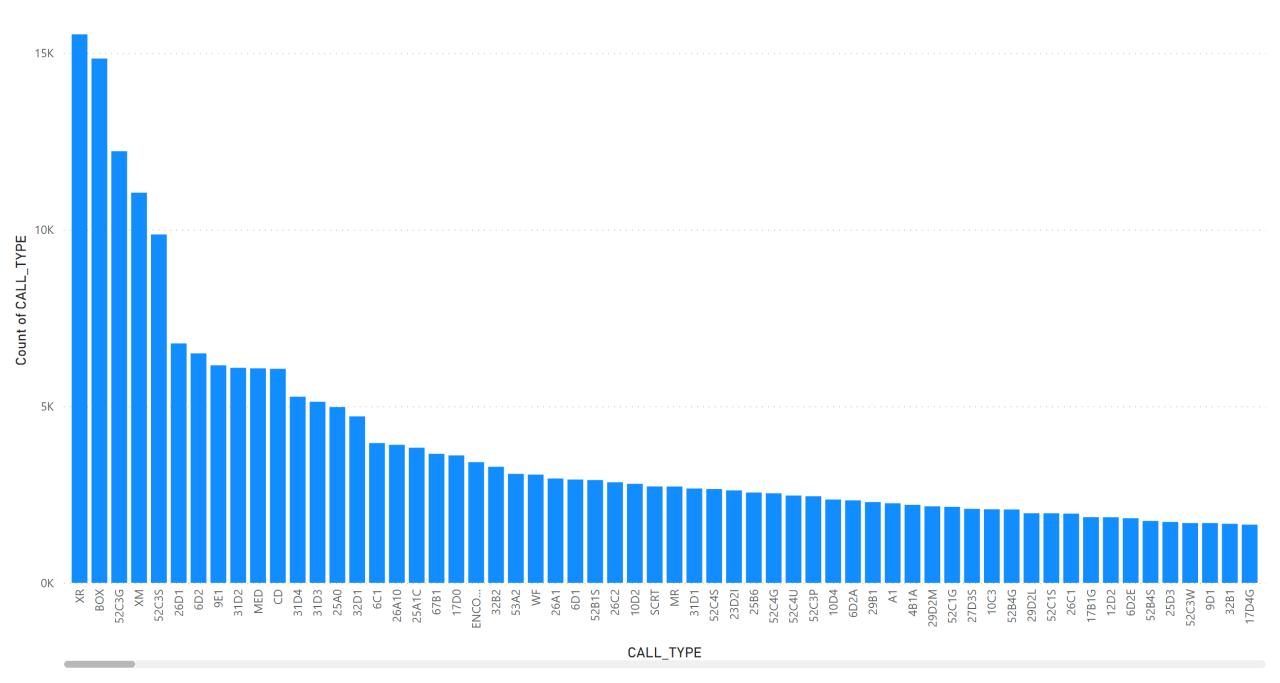

# CP Data and Policy Year in Review

Nick Oxford
SFFD Community Paramedicine



### Background:

- First part of my career at Station 3
  - Started asking myself questions
- Experience there inspired me to further my education
  - EMS6 Returned to service in 2016
- Began a Master of Public Health (MPH) program at UC, Berkeley:
  - January 2019 to July 2022
  - Frequently collaborated with Chiefs Tanghlerini and Pang



### The Work:

- Collect, review, synthesize raw data
- Generate Reports and Visualizations
- Note Changes in KPIs
- Identify SWOT (Strengths, Weaknesses, Opportunities, Threats)
- Develop queries that can be deployed through the FirePortal
- In Summary: continuous Program Evaluation and Policy Recommendations



#### 2022 Total Call Volume



#### 2022 Call Volume



# 2022 Special Projects

- Hosted two separate internships, one of which is evolving into an ongoing partnership
- Partnering with SJSU on a research grant; awarded part I, currently finishing proposal for part II
- DataScience SF: awarded a spot in the 2023 cohort
  - Focus on EMS6 service optimization
- Investigate reimbursement landscape (ET3, CalAim, etc)



## 2023 Outlook:

- Launch a PowerBI dashboard that is deployable through the FirePortal
- Complete infrastructure to begin receiving reimbursement
- Evaluate changes to our service model
- Collaborate with SJSU on Part II of research project (investigating Moral Injury in our service providers)



# Evaluation of a Health System:



**STEWARDSHIP** 



# Closing Points

- The SFFD is rapidly emerging as the most organized and th