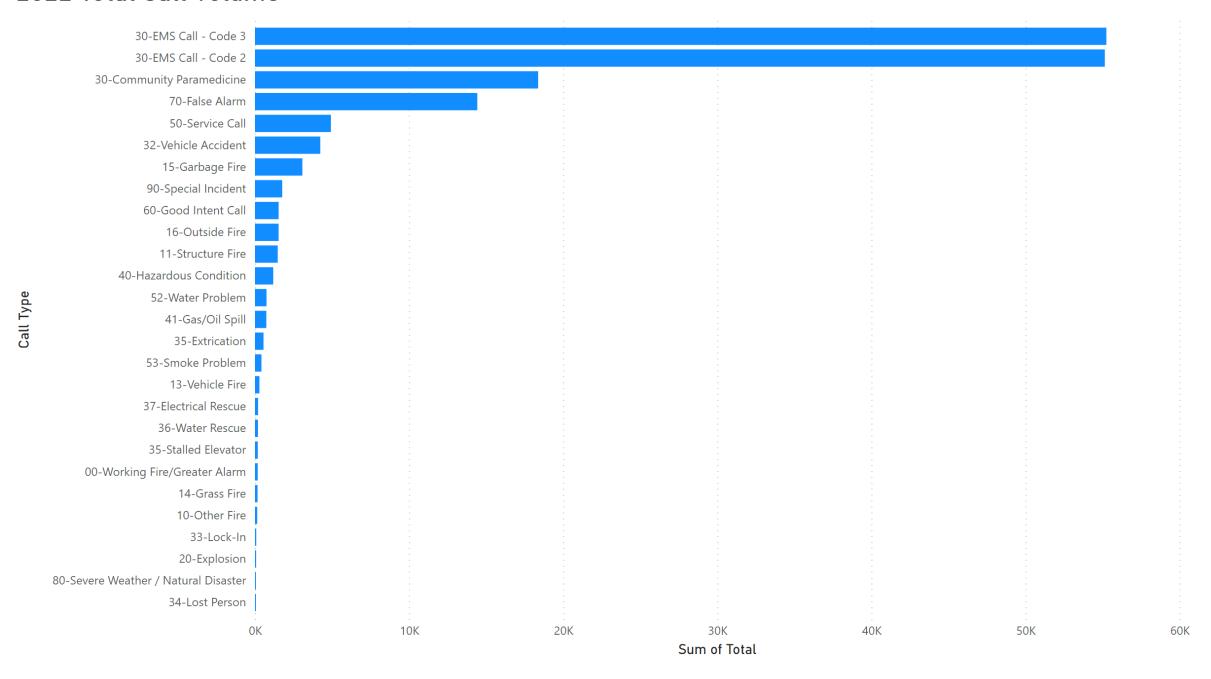

# CP Data and Policy Year in Review

Nick Oxford
SFFD Community Paramedicine



### Background:

- First part of my career at Station 3
  - Started asking myself questions
- Experience there inspired me to further my education
  - EMS6 Returned to service in 2016
- Began a Master of Public Health (MPH) program at UC, Berkeley:
  - January 2019 to July 2022
  - Frequently collaborated with Chiefs Tanghlerini and Pang



### The Work:

- Collect, review, synthesize raw data
- Generate Reports and Visualizations
- Note Changes in KPIs
- Identify SWOT (Strengths, Weaknesses, Opportunities, Threats)
- Develop queries that can be deployed through the FirePortal
- In Summary: continuous Program Evaluation and Policy Recommendations



#### 2022 Total Call Volume



#### 2022 Call Volume



# 2022 Special Projects

- Hosted two separate internships, one of which is evolving into an ongoing partnership
- Partnering with SJSU on a research grant; awarded part I, currently finishing proposal for part II
- DataScience SF: awarded a spot in the 2023 cohort
  - Focus on EMS6 service optimization
- Investigate reimbursement landscape (ET3, CalAim, etc)



## 2023 Outlook:

- Launch a PowerBI dashboard that is deployable through the FirePortal
- Complete infrastructure to begin receiving reimbursement
- Evaluate changes to our service model
- Collaborate with SJSU on Part II of research project (investigating Moral Injury in our service providers)



# Evaluation of a Health System:



**STEWARDSHIP** 



# Closing Points

- The SFFD is rapidly emerging as