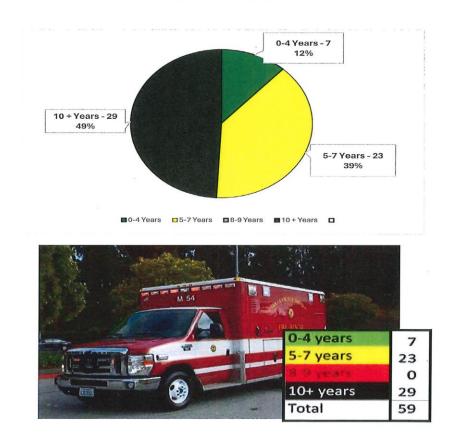

### AMBULANCES -YEARS IN SERVICE

#### AMBULANCE - YEARS IN SERVICE

\$321,602.00 PER APPARATUS