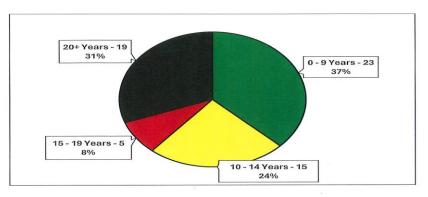

## FIRE ENGINES YEARS IN SERVICE

#### **ENGINES - YEARS IN SERVICE**

\$1,180,708.00 PER APPARATUS