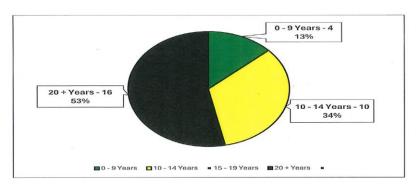

### AMBULANCES -YEARS IN SERVICE

#### AMBULANCE - YEARS IN SERVICE

\$321,602.00 PER APPARATUS