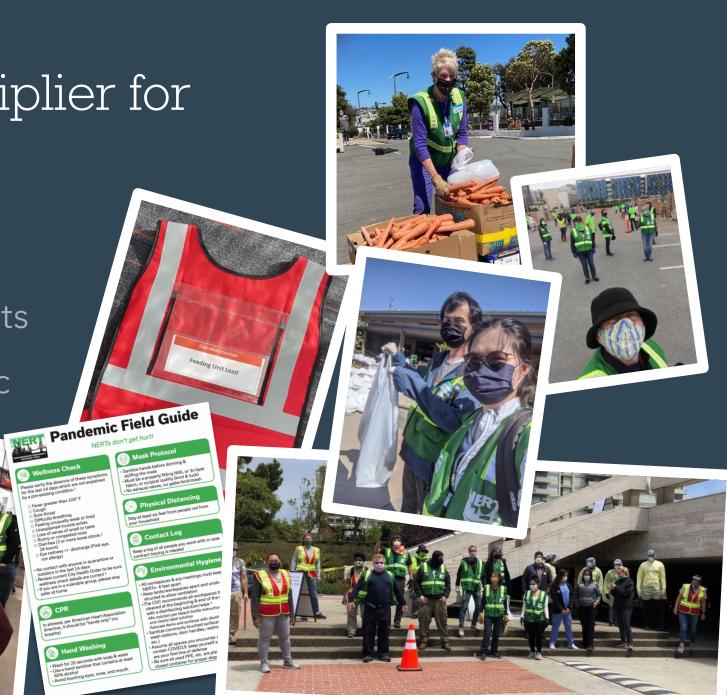

### Qualified Force Multiplier for The City

- 2017 Extreme Heat Event
- 2018-19 NorCal Fire Events
- 2020 COVID-19 Pandemic