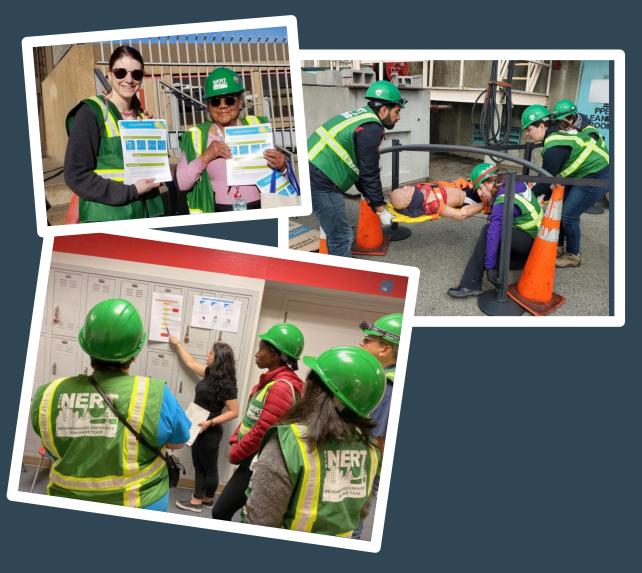

#### NERT Activities

- NERT Tabling Events
- Drills 2 Citywide Drills (April 19, October 18)
- Monthly Skills Training
- Disaster Response Plan (SFFD Operations), "Eyes and Ears in the Community"