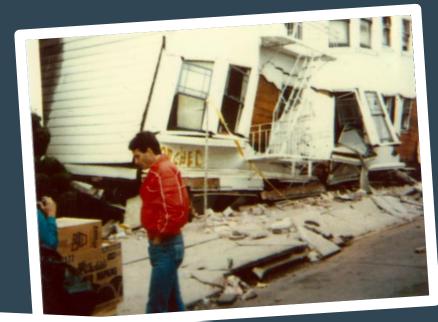

## Our Origin Story

- Loma Prieta Earthquake, October 1989
- September 1990, First NERT graduates. 24 Marina residents
- In 2003, SFFD NERT became a registered FEMA compliant CERT Program

"<u>san francisco earthuake 1989</u>" by <u>Rob</u> <u>React</u> is licensed under <u>CC BY 2.0</u>.