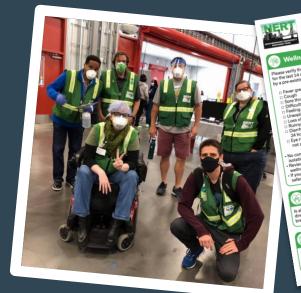

### Qualified Force Multiplier for The City

- 2017 Extreme Heat Event
- 2018-19 NorCal Fire Events
- 2020 COVID-19 Pandemic