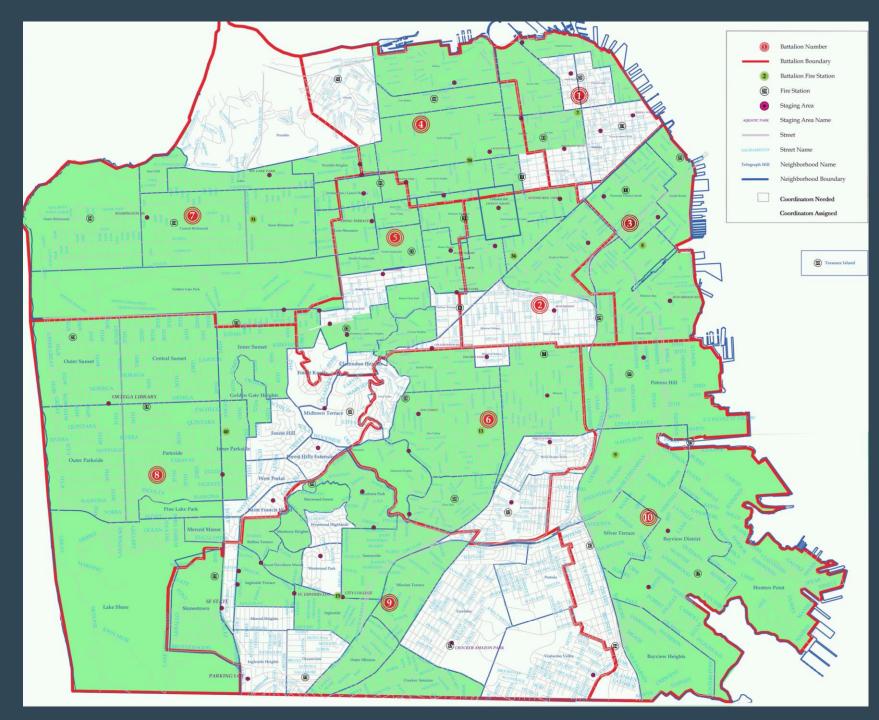

#### 2025 – Coordinator Coverage

- Majority of neighborhoods have coordinators
- Actively working to get coordinators for all neighborhoods