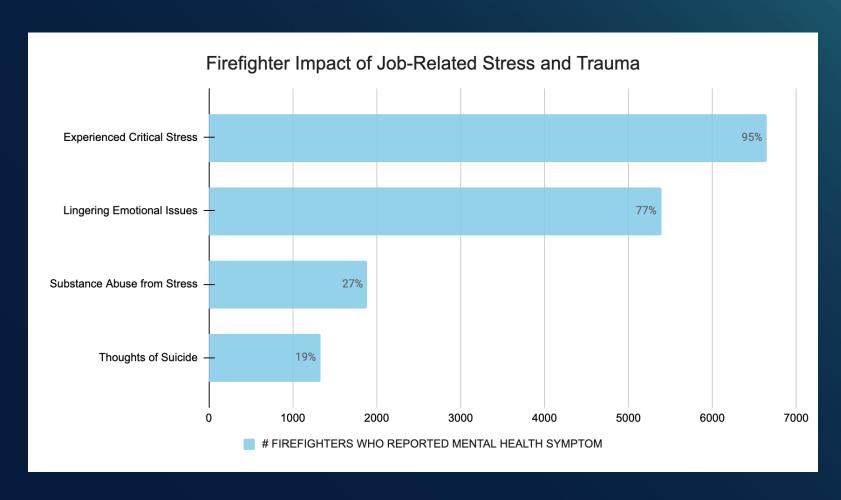

### ADDRESSING A NEED

Survey conducted in 2018 by International Association of Firefighters (IAFF) 7,000 firefighters from across North American responded