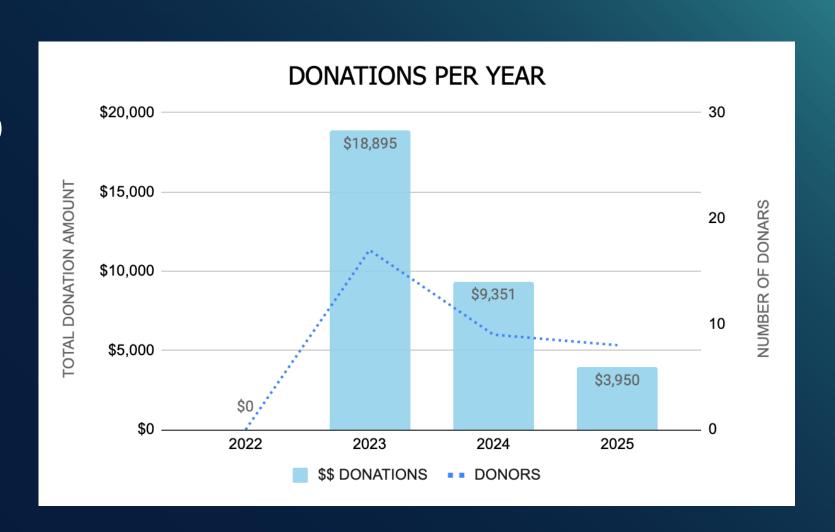

### **FUNDRAISING**

- Private Donations (\$21,651)
- Organizational Donations (\$10,545)
- 2025 Raffle \$9,000
- Professional Grant Writer
- Payroll Deductions TBD