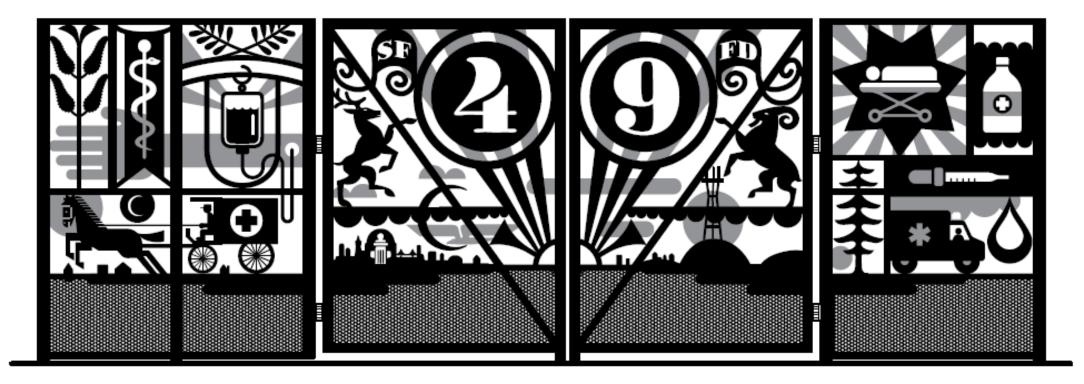

#### AMBULANCE DEPLOYMENT FACILITY Entrance Gate from Jerrold

Artist: Michael Bartalos