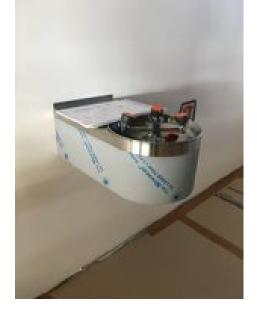

# AMBULANCE DEPLOYMENT FACILITY Construction Progress—2nd Floor

Eye Wash Station

Gurney Repair Room

Biomedical (Controlled Substances) Room