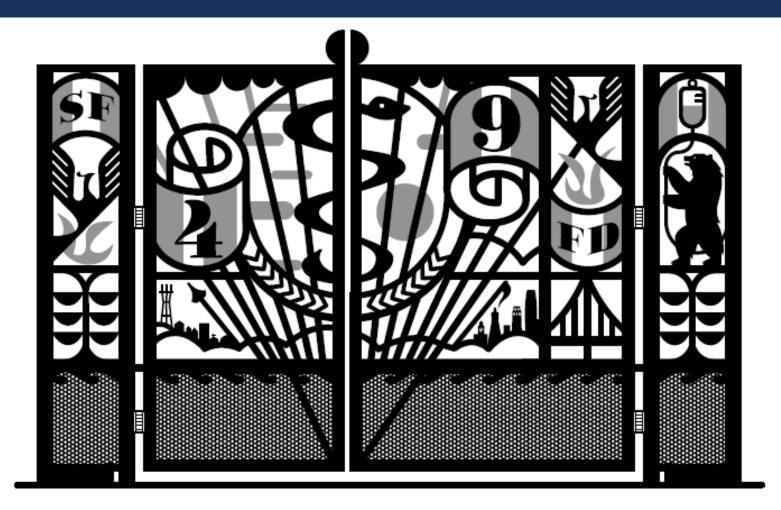

#### AMBULANCE DEPLOYMENT FACILITY Entrance Gate from Jerrold

Artist: Michael Bartalos