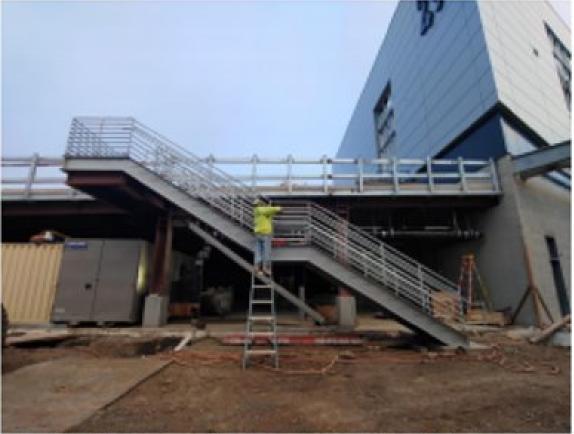

# AMBULANCE DEPLOYMENT FACILITY Construction Progress—Parking Structure

Installing Stair Handrails at Ambulance Parking Garage (March 31, 2020)

All Hands on Deck! Concrete Placed at Parking Garage - October 25, 2019