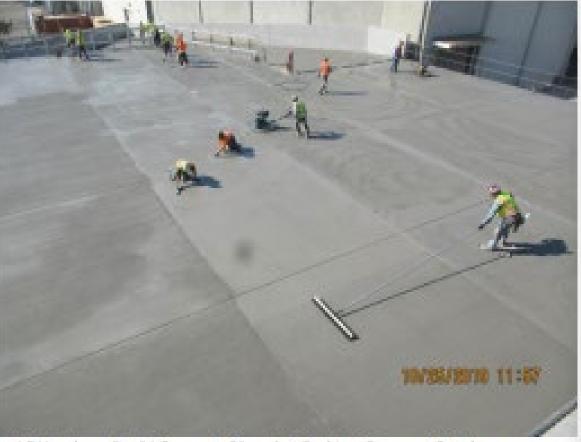

# AMBULANCE DEPLOYMENT FACILITY Construction Progress—Parking Structure

Installing Stair Handrails at Ambulance Parking Garage (March 31, 2020)

All Hands on Deck! Concrete Placed at Parking Garage - October 25, 2019