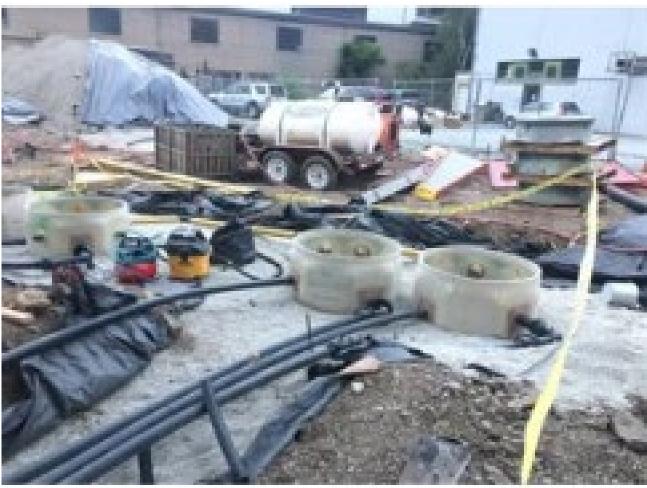

# AMBULANCE DEPLOYMENT FACILITY Construction Progress—Yard Underground Fuel Tanks