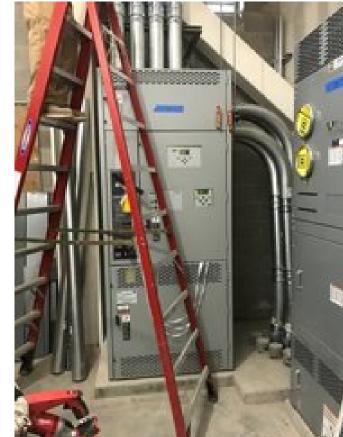

# AMBULANCE DEPLOYMENT FACILITY Construction Progress—Ist Floor

RC Room, Mechanical and IT Room, 1st Floor Restroom