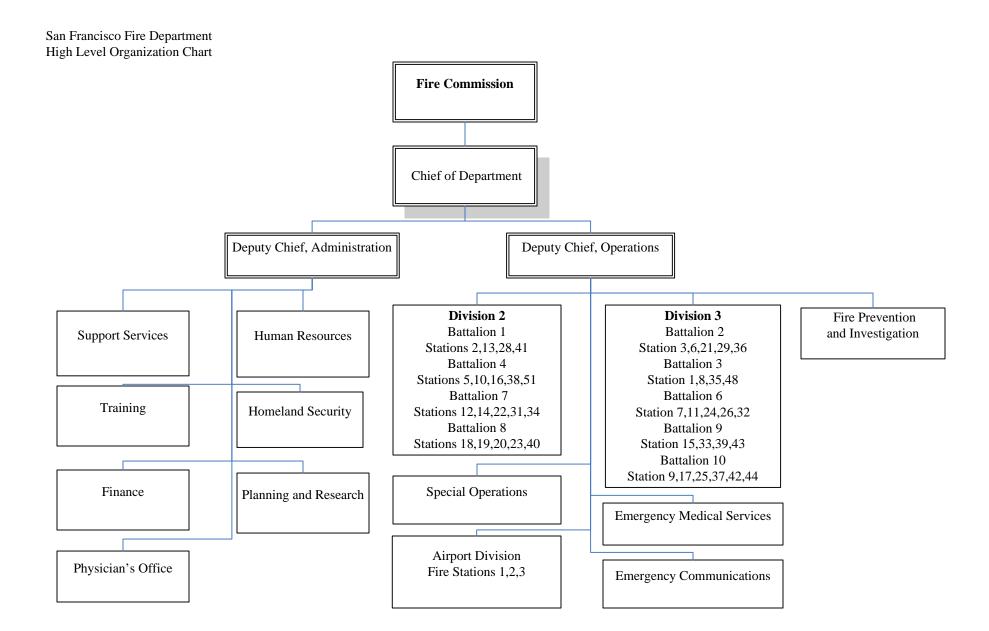

## TABLE OF CONTENTS

| High Level Organization Chart            | 7  |
|------------------------------------------|----|
| Detailed Organization Chart              | 8  |
| Revenue Summary                          | 9  |
| Revenue Narrative                        | 10 |
| Operating Expense Appropriations Summary | 16 |
| Operating Expenses by Division           | 21 |
| Administration                           | 23 |
| Airport                                  | 31 |
| COIT - IT Projects                       | 33 |
| Communications                           | 34 |
| Fire Facilities Enhancements             | 36 |
| Fire Facilities Maintenance              | 37 |
| Fire Facilities Renewals                 | 38 |
| Fireboat                                 | 39 |
| General Projects                         | 43 |
| Investigation                            | 44 |
| Medical Equipment Fund                   | 47 |
| NERT                                     | 48 |
| Operations                               | 51 |
| Prevention                               | 56 |
| Prevention Vehicle Fund                  | 61 |
| Support Services                         | 62 |
| Training                                 | 70 |
| Uniforms                                 | 73 |
| Work Order Fund                          | 74 |

## San Francisco Fire Department **Organization Chart**

Fire Commission Michael Hardeman, President Stephen A. Nakajo, Vice-President **Andrea Evans Francee Covington Donald Carmignani** 

> Joanne Haves-White **Chief of Department**

**Monica Quattrin Commission Secretary** 1454 Exec Secty III

0140 Chief of Department

0922 Manager I

Mark A. Gonzales **Deputy Chief, Operations** 0150 Deputy Chief of Department 1452 Executive Secty II